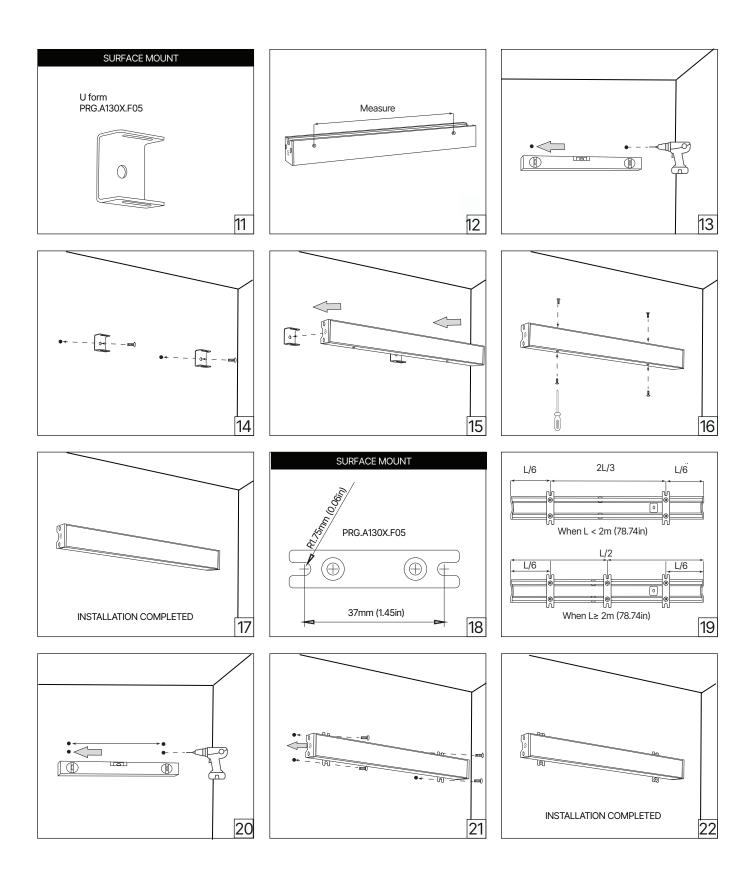

# **VENTA**

Installation guide



- For indoor use only.
- Product installation must be carried out by a qualified professional.
- Before installing make sure, that electrical power is turned
- Before installing make sure, that the fixing area can bear the total weight of the luminaire. Pay attention to polarity when connecting (installing) the product.
- Do not operate if the luminaire has been damaged.
- To protect the surface from dirt and fingerprints, we recommend the use of protective gloves during installation.
- Product warranty does not cover any damage caused by faulty installation and/or misuse.
- For further information, please contact the manufacturer.

























### MOUNTING PROFILE

#### Universal Adjustable Mounting



Wall Bottom



Wall Top



Ceiling

#### Fixed Mounting



Surface Ground



Surface Celling

#### Surface Holders



## Angle holders