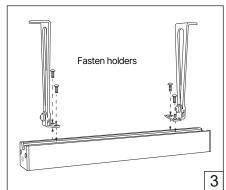

# **VENTA**

Installation guide



- For indoor use only.
- Product installation must be carried out by a qualified professional.
- Before installing make sure, that electrical power is turned
- Before installing make sure, that the fixing area can bear the total weight of the luminaire. Pay attention to polarity when connecting (installing) the product.
- Do not operate if the luminaire has been damaged.
- To protect the surface from dirt and fingerprints, we recommend the use of protective gloves during installation.
- Product warranty does not cover any damage caused by faulty installation and/or misuse.
- For further information, please contact the manufacturer.

























### MOUNTING PROFILE

#### Universal Adjustable Mounting



Wall Bottom



Wall Top



Ceiling

#### Fixed Mounting



Surface Ground



Surface Celling

#### Surface Holders



## Angle holders