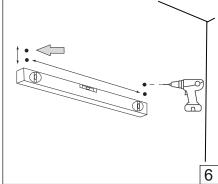

# **VENTA**

Installation guide



- For indoor use only.
- Product installation must be carried out by a qualified professional.
- Before installing make sure, that electrical power is turned
- Before installing make sure, that the fixing area can bear the total weight of the luminaire. Pay attention to polarity when connecting (installing) the product.
- Do not operate if the luminaire has been damaged.
- To protect the surface from dirt and fingerprints, we recommend the use of protective gloves during installation.
- Product warranty does not cover any damage caused by faulty installation and/or misuse.
- For further information, please contact the manufacturer.

























### MOUNTING PROFILE

#### Universal Adjustable Mounting



Wall Bottom



Wall Top



Ceiling

#### Fixed Mounting



Surface Ground



Surface Celling

#### Surface Holders



## Angle holders