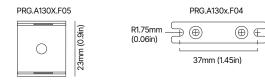

tion must be carried out by a qualified professional.
- Before installing make sure, that electrical power is turned
- Before installing make sure, that the fixing area can bear the total weight of the luminaire. Pay attention to polarity when connecting (installing) the product.
- Do not operate if the luminaire has been damaged.
- To protect the surface from dirt and fingerprints, we recommend the use of protective gloves during installation.
- Product warranty does not cover any damage caused by faulty installation and/or misuse.
- For further information, please contact the manufacturer.

























### MOUNTING PROFILE

#### Universal Adjustable Mounting



Wall Bottom



Wall Top



Ceiling

#### Fixed Mounting



Surface Ground



Surface Celling

#### Surface Holders



## Angle holders