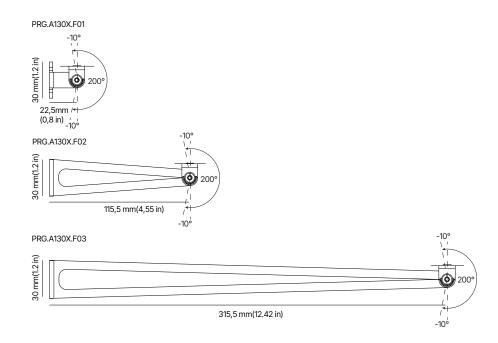

out by a qualified professional.
- Before installing make sure, that electrical power is turned
- Before installing make sure, that the fixing area can bear the total weight of the luminaire. Pay attention to polarity when connecting (installing) the product.
- Do not operate if the luminaire has been damaged.
- To protect the surface from dirt and fingerprints, we recommend the use of protective gloves during installation.
- Product warranty does not cover any damage caused by faulty installation and/or misuse.
- For further information, please contact the manufacturer.

























### MOUNTING PROFILE

#### Universal Adjustable Mounting



Wall Bottom



Wall Top



Ceiling

#### Fixed Mounting



Surface Ground



Surface Celling

#### Surface Holders



## Angle holders