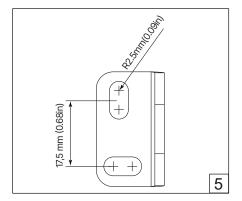

# **VENTA**

Installation guide



- For indoor use only.
- Product installation must be carried out by a qualified professional.
- Before installing make sure, that electrical power is turned
- Before installing make sure, that the fixing area can bear the total weight of the luminaire. Pay attention to polarity when connecting (installing) the product.
- Do not operate if the luminaire has been damaged.
- To protect the surface from dirt and fingerprints, we recommend the use of protective gloves during installation.
- Product warranty does not cover any damage caused by faulty installation and/or misuse.
- For further information, please contact the manufacturer.

























### MOUNTING PROFILE

#### Universal Adjustable Mounting



Wall Bottom



Wall Top



Ceiling

#### Fixed Mounting



Surface Ground



Surface Celling

#### Surface Holders



## Angle holders