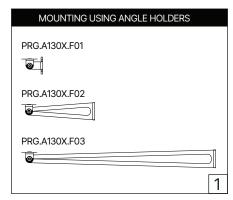

# **VENTA**

Installation guide



- For indoor use only.
- Product installation must be carried out by a qualified professional.
- Before installing make sure, that electrical power is turned
- Before installing make sure, that the fixing area can bear the total weight of the luminaire. Pay attention to polarity when connecting (installing) the product.
- Do not operate if the luminaire has been damaged.
- To protect the surface from dirt and fingerprints, we recommend the use of protective gloves during installation.
- Product warranty does not cover any damage caused by faulty installation and/or misuse.
- For further information, please contact the manufacturer.

























### MOUNTING PROFILE

#### Universal Adjustable Mounting



Wall Bottom



Wall Top



Ceiling

#### Fixed Mounting



Surface Ground



Surface Celling

#### Surface Holders



## Angle holders