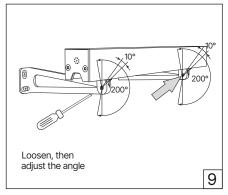

# **VENTA**

Installation guide



- For indoor use only.
- Product installation must be carried out by a qualified professional.
- Before installing make sure, that electrical power is turned
- Before installing make sure, that the fixing area can bear the total weight of the luminaire. Pay attention to polarity when connecting (installing) the product.
- Do not operate if the luminaire has been damaged.
- To protect the surface from dirt and fingerprints, we recommend the use of protective gloves during installation.
- Product warranty does not cover any damage caused by faulty installation and/or misuse.
- For further information, please contact the manufacturer.

























### MOUNTING PROFILE

#### Universal Adjustable Mounting



Wall Bottom



Wall Top



Ceiling

#### Fixed Mounting



Surface Ground



Surface Celling

#### Surface Holders



## Angle holders