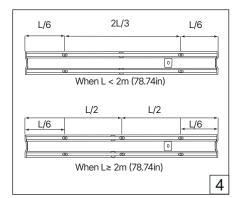

# **VENTA**

Installation guide



- For indoor use only.
- Product installation must be carried out by a qualified professional.
- Before installing make sure, that electrical power is turned
- Before installing make sure, that the fixing area can bear the total weight of the luminaire. Pay attention to polarity when connecting (installing) the product.
- Do not operate if the luminaire has been damaged.
- To protect the surface from dirt and fingerprints, we recommend the use of protective gloves during installation.
- Product warranty does not cover any damage caused by faulty installation and/or misuse.
- For further information, please contact the manufacturer.

























### MOUNTING PROFILE

#### Universal Adjustable Mounting



Wall Bottom



Wall Top



Ceiling

#### Fixed Mounting



Surface Ground



Surface Celling

#### Surface Holders



## Angle holders