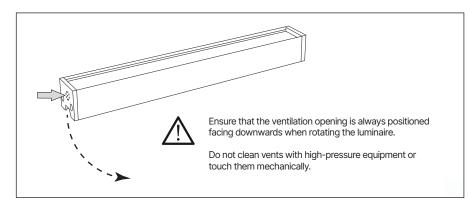

# **VENTA**

Installation guide

- For indoor use only.
- Product installation must be carried out by a qualified professional.
- Before installing make sure, that electrical power is turned
- Before installing make sure, that the fixing area can bear the total weight of the luminaire. Pay attention to polarity when connecting (installing) the product.
- Do not operate if the luminaire has been damaged.
- To protect the surface from dirt and fingerprints, we recommend the use of protective gloves during installation.
- Product warranty does not cover any damage caused by faulty installation and/or misuse.
- For further information, please contact the manufacturer.