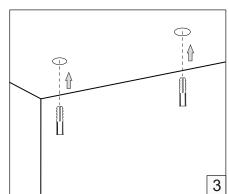

## MINIA SURFACE

## HOLECTRON

Installation guide

- · For indoor use only.
- Product installation must be carried out by a qualified professional.
- Before installing make sure, that electrical power is turned OFF.
- Before installing make sure, that the fixing area can bear the total weight of the luminaire. Pay attention to polarity when connecting (installing) the product.
- Do not operate if the luminaire has been damaged.
- To protect the surface from dirt and fingerprints, we recommend the use of protective gloves during installation.
- Product warranty does not cover any damage caused by faulty installation and/or misuse.
- For further information, please contact the manufacturer.