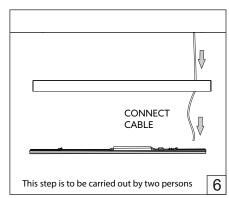

## HOLECTRON

Installation guide

- · For indoor use only.
- Product installation must be carried out by a qualified professional.
- Before installing make sure, that electrical power is turned OFF.
- Before installing make sure, that the fixing area can bear the total weight of the luminaire. Pay attention to polarity when connecting (installing) the product.
- Do not operate if the luminaire has been damaged.
- To protect the surface from dirt and fingerprints, we recommend the use of protective gloves during installation.
- Product warranty does not cover any damage caused by faulty installation and/or misuse.
- For further information, please contact the manufacturer.