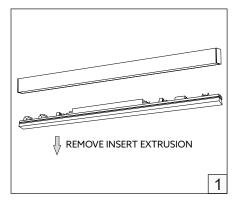

## MINIA SURFACE

## HOLECTRON

Installation guide

- · For indoor use only.
- Product installation must be carried out by a qualified professional.
- Before installing make sure, that electrical power is turned OFF.
- Before installing make sure, that the fixing area can bear the total weight of the luminaire. Pay attention to polarity when connecting (installing) the product.
- Do not operate if the luminaire has been damaged.
- To protect the surface from dirt and fingerprints, we recommend the use of protective gloves during installation.
- Product warranty does not cover any damage caused by faulty installation and/or misuse.
- For further information, please contact the manufacturer.