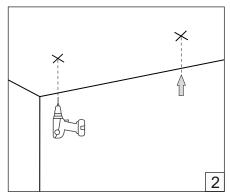

## MINIA SURFACE

## HOLECTRON

Installation guide

- · For indoor use only.
- Product installation must be carried out by a qualified professional.
- Before installing make sure, that electrical power is turned OFF.
- Before installing make sure, that the fixing area can bear the total weight of the luminaire. Pay attention to polarity when connecting (installing) the product.
- Do not operate if the luminaire has been damaged.
- To protect the surface from dirt and fingerprints, we recommend the use of protective gloves during installation.
- Product warranty does not cover any damage caused by faulty installation and/or misuse.
- For further information, please contact the manufacturer.