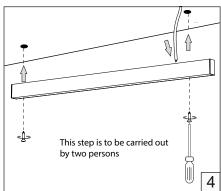

## MINIA SURFACE

## HOLECTRON

Installation guide

- · For indoor use only.
- Product installation must be carried out by a qualified professional.
- Before installing make sure, that electrical power is turned OFF.
- Before installing make sure, that the fixing area can bear the total weight of the luminaire. Pay attention to polarity when connecting (installing) the product.
- Do not operate if the luminaire has been damaged.
- To protect the surface from dirt and fingerprints, we recommend the use of protective gloves during installation.
- Product warranty does not cover any damage caused by faulty installation and/or misuse.
- For further information, please contact the manufacturer.