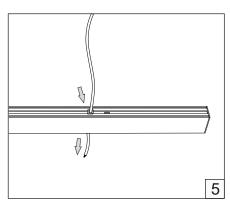

## HOLECTRON

Installation guide

- · For indoor use only.
- Product installation must be carried out by a qualified professional.
- Before installing make sure, that electrical power is turned OFF.
- Before installing make sure, that the fixing area can bear the total weight of the luminaire. Pay attention to polarity when connecting (installing) the product.
- Do not operate if the luminaire has been damaged.
- To protect the surface from dirt and fingerprints, we recommend the use of protective gloves during installation.
- Product warranty does not cover any damage caused by faulty installation and/or misuse.
- For further information, please contact the manufacturer.