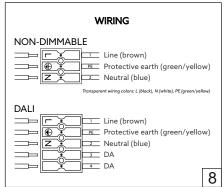

## HOLECTRON

Installation guide

- · For indoor use only.
- Product installation must be carried out by a qualified professional.
- Before installing make sure, that electrical power is turned OFF.
- Before installing make sure, that the fixing area can bear the total weight of the luminaire. Pay attention to polarity when connecting (installing) the product.
- Do not operate if the luminaire has been damaged.
- To protect the surface from dirt and fingerprints, we recommend the use of protective gloves during installation.
- Product warranty does not cover any damage caused by faulty installation and/or misuse.
- For further information, please contact the manufacturer.