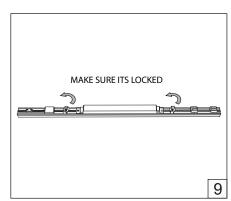

## HOLECTRON

Installation guide

- · For indoor use only.
- Product installation must be carried out by a qualified professional.
- Before installing make sure, that electrical power is turned OFF.
- Before installing make sure, that the fixing area can bear the total weight of the luminaire. Pay attention to polarity when connecting (installing) the product.
- Do not operate if the luminaire has been damaged.
- To protect the surface from dirt and fingerprints, we recommend the use of protective gloves during installation.
- Product warranty does not cover any damage caused by faulty installation and/or misuse.
- For further information, please contact the manufacturer.