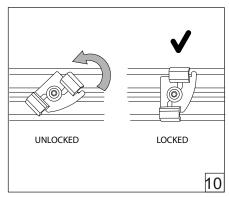

## HOLECTRON

Installation guide

- · For indoor use only.
- Product installation must be carried out by a qualified professional.
- Before installing make sure, that electrical power is turned OFF.
- Before installing make sure, that the fixing area can bear the total weight of the luminaire. Pay attention to polarity when connecting (installing) the product.
- Do not operate if the luminaire has been damaged.
- To protect the surface from dirt and fingerprints, we recommend the use of protective gloves during installation.
- Product warranty does not cover any damage caused by faulty installation and/or misuse.
- For further information, please contact the manufacturer.