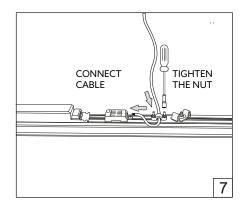

## HOLECTRON

Installation guide

- · For indoor use only.
- Product installation must be carried out by a qualified professional.
- Before installing make sure, that electrical power is turned OFF.
- Before installing make sure, that the fixing area can bear the total weight of the luminaire. Pay attention to polarity when connecting (installing) the product.
- Do not operate if the luminaire has been damaged.
- To protect the surface from dirt and fingerprints, we recommend the use of protective gloves during installation.
- Product warranty does not cover any damage caused by faulty installation and/or misuse.
- For further information, please contact the manufacturer.