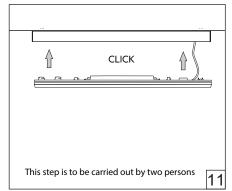

## HOLECTRON

Installation guide

- · For indoor use only.
- Product installation must be carried out by a qualified professional.
- Before installing make sure, that electrical power is turned OFF.
- Before installing make sure, that the fixing area can bear the total weight of the luminaire. Pay attention to polarity when connecting (installing) the product.
- Do not operate if the luminaire has been damaged.
- To protect the surface from dirt and fingerprints, we recommend the use of protective gloves during installation.
- Product warranty does not cover any damage caused by faulty installation and/or misuse.
- For further information, please contact the manufacturer.