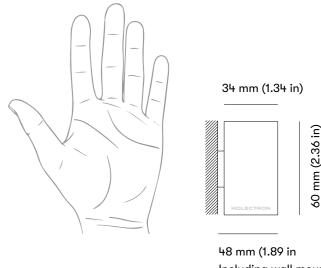

# **Enhance your wall**

Surprising! Enhance your office, corridor, stairways, kitchen, bedroom... any space... with Neman Wall.

Small and stylish design almost invisibly integrates into the wall creating nice ambient illuminance in the space.

# Simple. But still flexible.