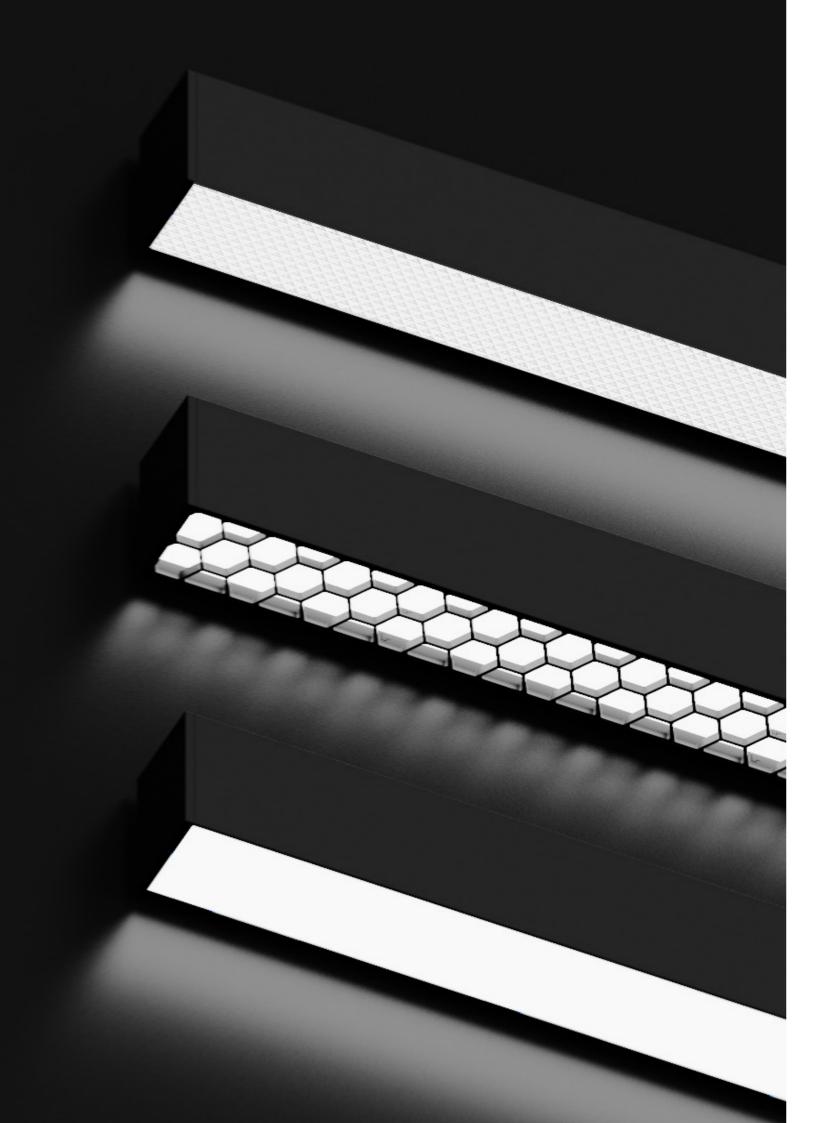

#### **Direct. Indirect. Both?**

Continuous line offers Direct, Indirect and both lighting options in one set which can be combined together in a

#### Optics

Honeycomb / Microprism / Opal