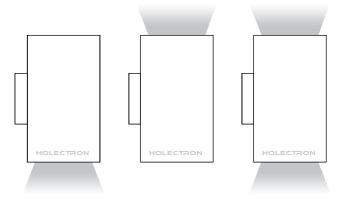

#### **Direct. Indirect. Both?**

Continuous line offers Direct, Indirect and both lighting options in one set which can be combined together in a

#### **Direct**

Meet a twilight area suitable for both focus and detention.

Offers a low-glare lighting with non disturbing contrast.

Well-suited for workplace and studying in relaxing ambience.

## **Direct / Indirect**

The up-light generated illumination creates a more open-space feeling but still keeps coziness. Highlights Your ceiling and diffuses light to overall atmosphere.