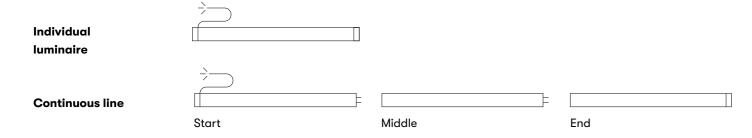

### **Segment type**

## Segments

Just a three easy steps in combining quite a flexible solution. Imagine what could simple line look like by passing through the long corridors or wrapping your What about corners? Simple but still wide range of segments can be connected by corners leaving only one restriction - the wall. Simple decisions with all the goods our luminaire can provide.