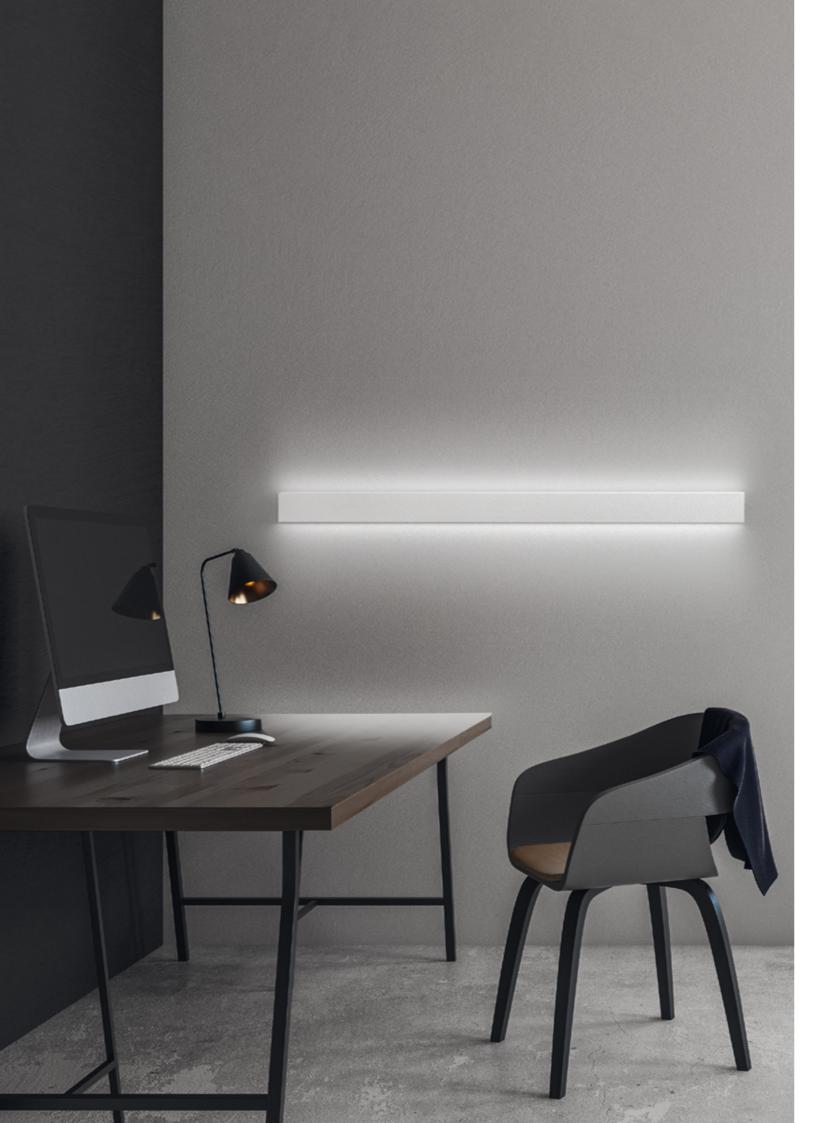

# **Enhance your wall**

Surprising! Enhance your office, corridor, stairways, kitchen, bedroom... any space... with Neman Wall.

Small and stylish design almost invisibly integrates into the wall creating nice ambient illuminance in the space.

# Simple. But still flexible.