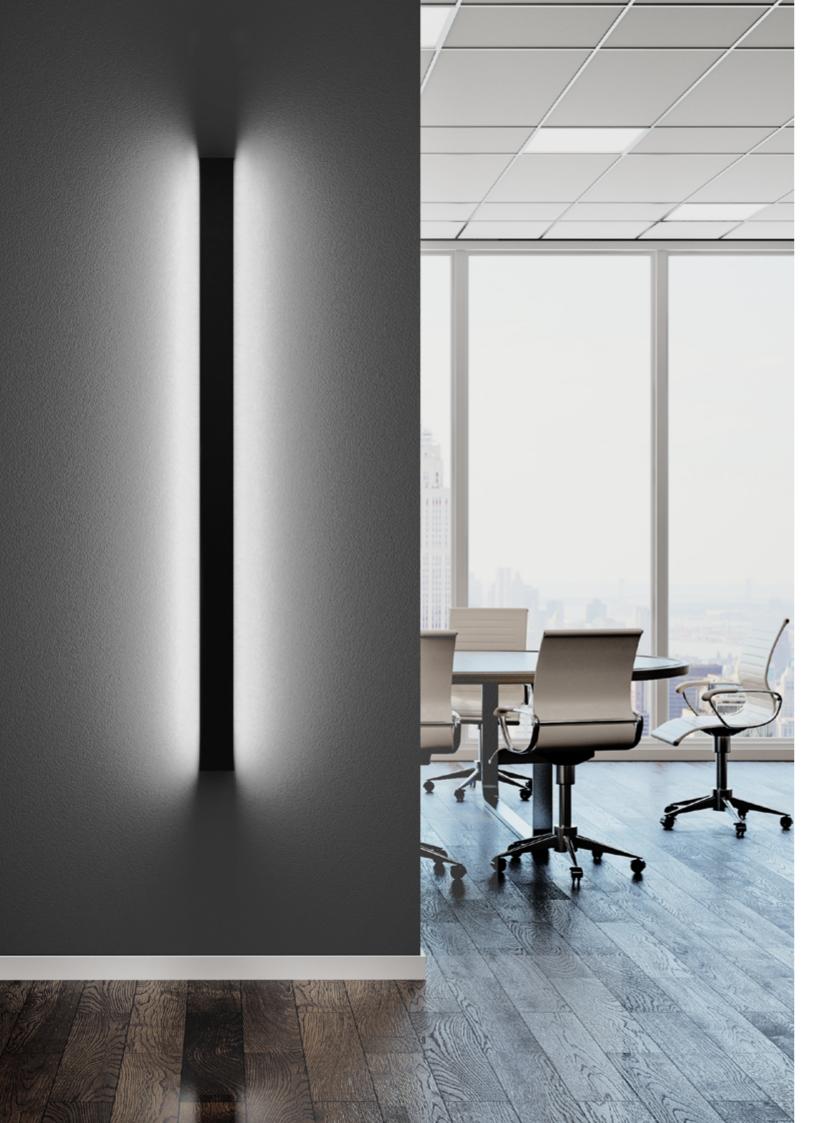

# **Enhance your wall**

Surprising! Enhance your office, corridor, stairways, kitchen, bedroom... any space... with Neman Wall.

Small and stylish design almost invisibly integrates into the wall creating nice ambient illuminance in the space.

#### **Direct. Indirect. Both?**

Continuous line offers Direct, Indirect and both lighting options in one set which can be combined together in a

## **Direct / Indirect**

The up-light generated illumination creates a more open-space feeling but still keeps coziness. Highlights Your ceiling and diffuses light to overall atmosphere.