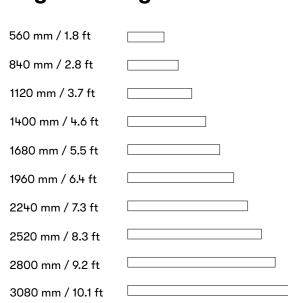

which can be combined together in a



## **Technical details**

#### Light output

1300 lm/m Low output: Standard output: 2000 lm/m

#### Spectrum

2700K / 3000K / 3500K / 4000 K CRI80+ / CR90+ / CRI95+ Static white:

2700-6500K / Custom CCT range CRI80+ / CR90+ / CRI95+ Tunable white:

#### Optics

Honeycomb / Microprism / Opal

#### Feed cable

Single lead cable per line system.

## Segments

Just a three easy steps in combining quite a flexible solution. Imagine what could simple line look like by passing through the long corridors or wrapping your What about corners? Simple but still wide range of segments can be connected by corners leaving only one restriction - the wall. Simple decisions with all the goods our luminaire can provide.

### **Segment type**



## **Segment lenght**



### **Corners**



## Order example

Ordering Neman Wall is as easy as installing it. Just choose the right types, lengths, and some other parameters of the module. And that's it! End segment Middle segment Integrated driver. Endcap at the end. Integrated driver. Start segment Through wiring inside to supply mains to other modules. No endcaps. Integrated driver.

## **Ordering item list**

Through wiring inside to supply mains to other

Endcap at the beginning.

modules.

**LED** module Neman W STA OP W11/W11 930 PB L1400 DA

**LED** module Neman W MID OP W11/W11 930 PB L1400 DA

**LED** module

Neman W END OP W11/W11 930 PB L1400 DA



## More or less?

#### **Direct**

Meet a twilight area suitable for both focus and detention.

Offers a low-glare lighting with non disturbing contrast.