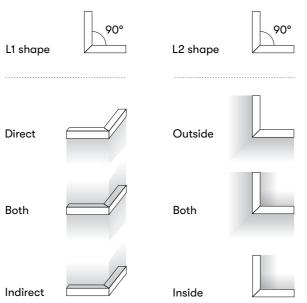

### **Corners**

#### **Direct. Indirect. Both?**

Continuous line offers Direct, Indirect and both lighting options in one set which can be combined together in a

#### **Direct**

Meet a twilight area suitable for both focus and detention.

Offers a low-glare lighting with non disturbing contrast.

Well-suited for workplace and studying in relaxing ambience.

## **Direct / Indirect**

The up-light generated illumination creates a more open-space feeling but still keeps coziness. Highlights Your ceiling and diffuses light to overall atmosphere.