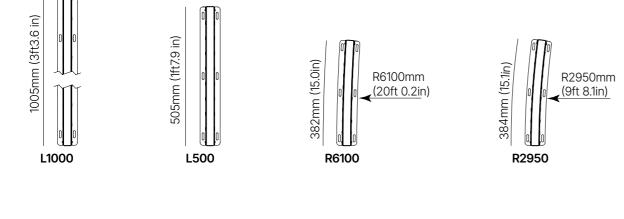

ine possibility





5-year Made in warranty Europe





## **Lighting Options**

Choose from **Static White, Tunable White, RGB, or RGBW** LED types to create the perfect lighting mood for any project.

**High CRI 90+**: Get vibrant and accurate lighting for true color reproduction.

Wide CCT Range **(1800K – 6500K)**: Adaptable to different moods and settings, from warm to cool tones.

### Optics

Opal





33mm (1.3 in)



37mm (1.5 in)

The Inground Radius range offers continuous line possibilities for fully potted opal outdoor luminaire, allowing you to create long lines, geometric shapes, or complex curves to match your architectural vision.

The luminaire's flexibility ensures it fits seamlessly into any environment, whether for individual installations or continuous line systems.















Get more info about us www.holectron.com

#### About Holectron

Holectron company, located in Vilnius, Lithuania, owns two factories where flexible LED strips, various light sources and luminaires for indoor and outdoor applications are manufactured. The modern manufacturing facility includes R&D department, SMT assembling lines, metal processing, encapsulation stations, photometric laboratory and testing area.

At Holectron, we aim to be flexible on everything – except quality. In each of our products we use only highest quality materials from reliable suppliers and amost all of our products comes with 5-year warranty.

© 2025 Holectron Company. All rights reserved.

#### Location

Salininku str. 84, 02223 Vilnius Lithuania T +370 612 42446 E info@holectron.com