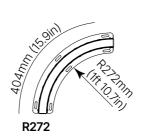

# **Types of Radius Luminaires**

L500 / L1000

R6100

### Optics

Opal

33mm (1.3 in)

37mm (1.5 in)

The Inground Radius range offers continuous line possibilities for fully potted opal outdoor luminaire, allowing you to create long lines, geometric shapes, or complex curves to match your architectural vision.