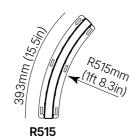

# **Types of Radius Luminaires**

L500 / L1000

R6100

### Optics

Opal

33mm (1.3 in)

37mm (1.5 in)

The Inground Radius range offers continuous line possibilities for fully potted opal outdoor luminaire, allowing you to create long lines, geometric shapes, or complex curves to match your architectural vision.