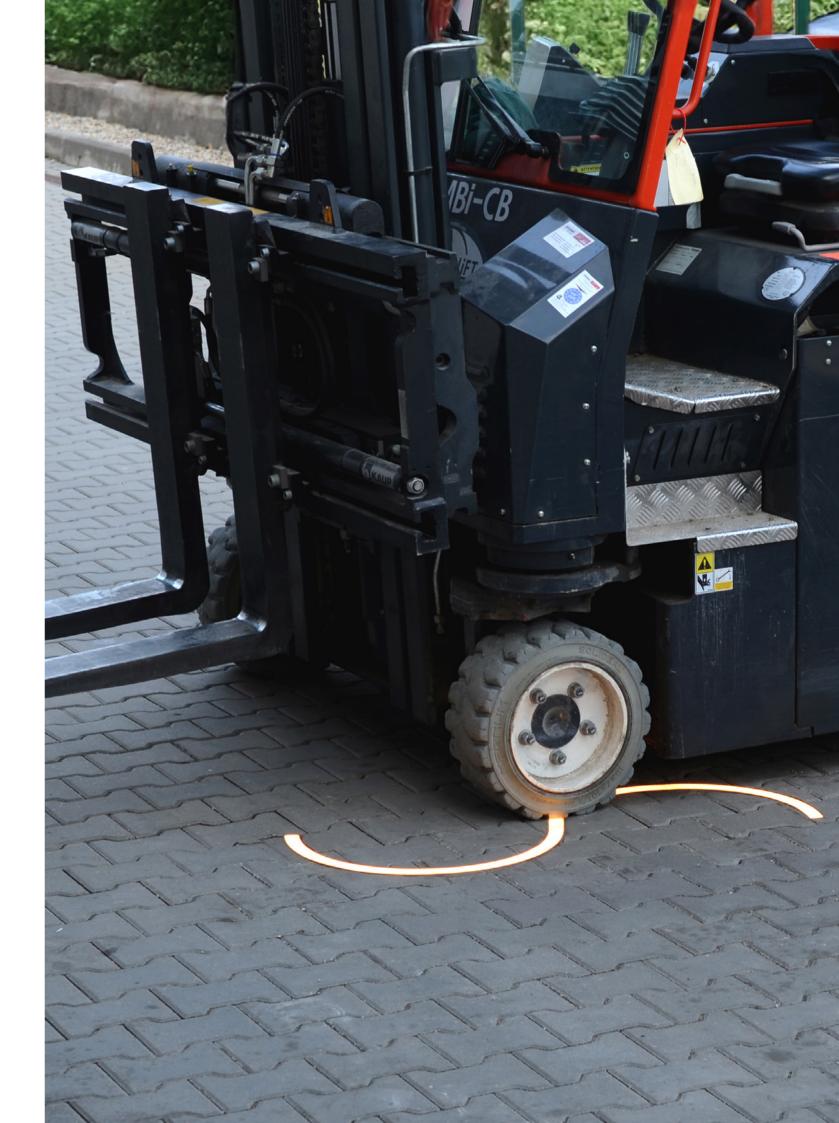

### **Meet the Curve**

The Inground Radius luminaire is designed to provide elegant and effective architectural lighting for outdoor environments. Inground Radius is the ideal choice for creating curved or straight lines of light that define pathways, plazas, and façades with precision and artistry. The luminaire brings spaces to life with warm and inviting lighting that enhances ambiance and visual appeal during evening and nighttime hours.

### **Applications**

Inground Radius luminaires are versatile and can be used in a variety of settings:

**Outdoor pathways and plazas:** Create curved continuous lines of light that define walkways and plazas, enhancing both safety and aesthetics.

#### Long lasting product

P67 Protection: dust and water resistant, ensuring durability in all weather conditions.

Made of corrosion resistant materials.

It has a drive capacity of up to **5,000 kg** and an **IK10** mechanical resistance rating.