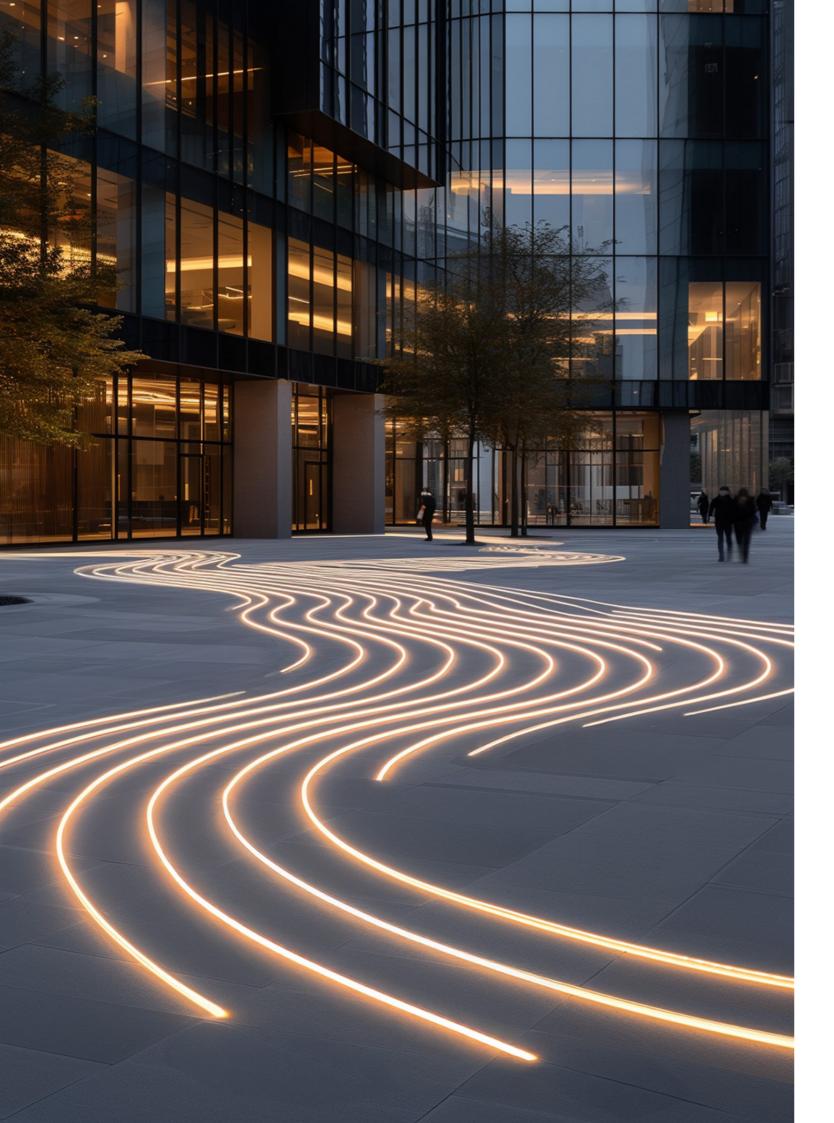

### **Meet the Curve**

The Inground Radius luminaire is designed to provide elegant and effective architectural lighting for outdoor environments. Inground Radius is the ideal choice for creating curved or straight lines of light that define pathways, plazas, and façades with precision and artistry. The luminaire brings spaces to life with warm and inviting lighting that enhances ambiance and visual appeal during evening and nighttime hours.

Inground Radius combines style with functionality, offering a rugged construction that withstands environmental challenges. Constructed with high-quality materials, the luminaire promises long-lasting performance and low-maintenance operation.

### **Applications**

Inground Radius luminaires are versatile and can be used in a variety of settings:

**Outdoor pathways and plazas:** Create curved continuous lines of light that define walkways and plazas, enhancing both safety and aesthetics.

**Building facades:** Highlight architectural features with precise illumination.

**Commercial spaces:** Ideal for shopping malls, galleries and exhibition areas, providing sleek and modern lighting.

**Public Areas:** Perfect for underpasses, train stations, corridors and public pathways, providing functional and stylish lighting solutions.

### Optics

Opal

33mm (1.3 in)

37mm (1.5 in)

The Inground Radius range offers continuous line possibilities for fully potted opal outdoor luminaire, allowing you to create long lines, geometric shapes, or complex curves to match your architectural vision.