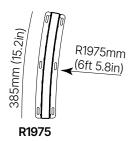

e possibility





5-year Made in warranty Europe





## **Lighting Options**

Choose from **Static White, Tunable White, RGB, or RGBW** LED types to create the perfect lighting mood for any project.

**High CRI 90+**: Get vibrant and accurate lighting for true color reproduction.

Wide CCT Range **(1800K – 6500K)**: Adaptable to different moods and settings, from warm to cool tones.

### Optics

Opal





33mm (1.3 in)



37mm (1.5 in)

The Inground Radius range offers continuous line possibilities for fully potted opal outdoor luminaire, allowing you to create long lines, geometric shapes, or complex curves to match your architectural vision.

The luminaire's flexibility ensures it fits seamlessly into any environment, whether for individual installations or continuous line systems.















Get more info about us www.holectron.com

#### About Holectron

Holectron company, located in Vilnius, Lithuania, owns two factories where flexible LED strips, various light sources and luminaires for indoor and outdoor applications are manufactured. The modern manufacturing facility includes R&D department, SMT assembling lines, metal processing, encapsulation stations, photometric laboratory and testing area.

At Holectron, we aim to be flexible on everything – except quality. In each of our products we use only highest quality materials from reliable suppliers and amost all of our products comes with 5-year warranty.

© 2025 Holectron Company. All rights reserved.

#### Location

Salininku str. 84, 02223 Vilnius Lithuania T +370 612 42446 E info@holectron.com