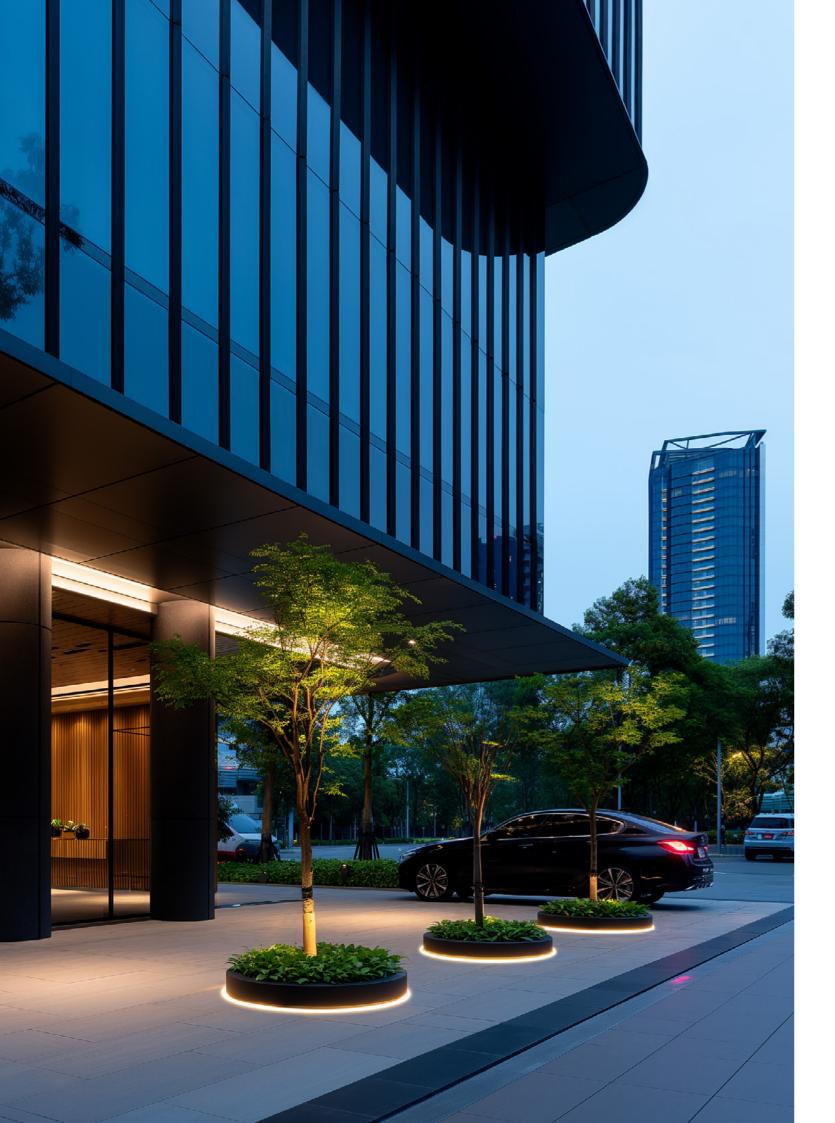

### **Applications**

Inground Radius luminaires are versatile and can be used in a variety of settings:

**Outdoor pathways and plazas:** Create curved continuous lines of light that define walkways and plazas, enhancing both safety and aesthetics.

**Building facades:** Highlight architectural features with precise illumination.

**Commercial spaces:** Ideal for shopping malls, galleries and exhibition areas, providing sleek and modern lighting.

**Public Areas:** Perfect for underpasses, train stations, corridors and public pathways, providing functional and stylish lighting solutions.

**Residential areas:** Enhance gardens, entrances and stairwells with subtle, integrated lighting designs.