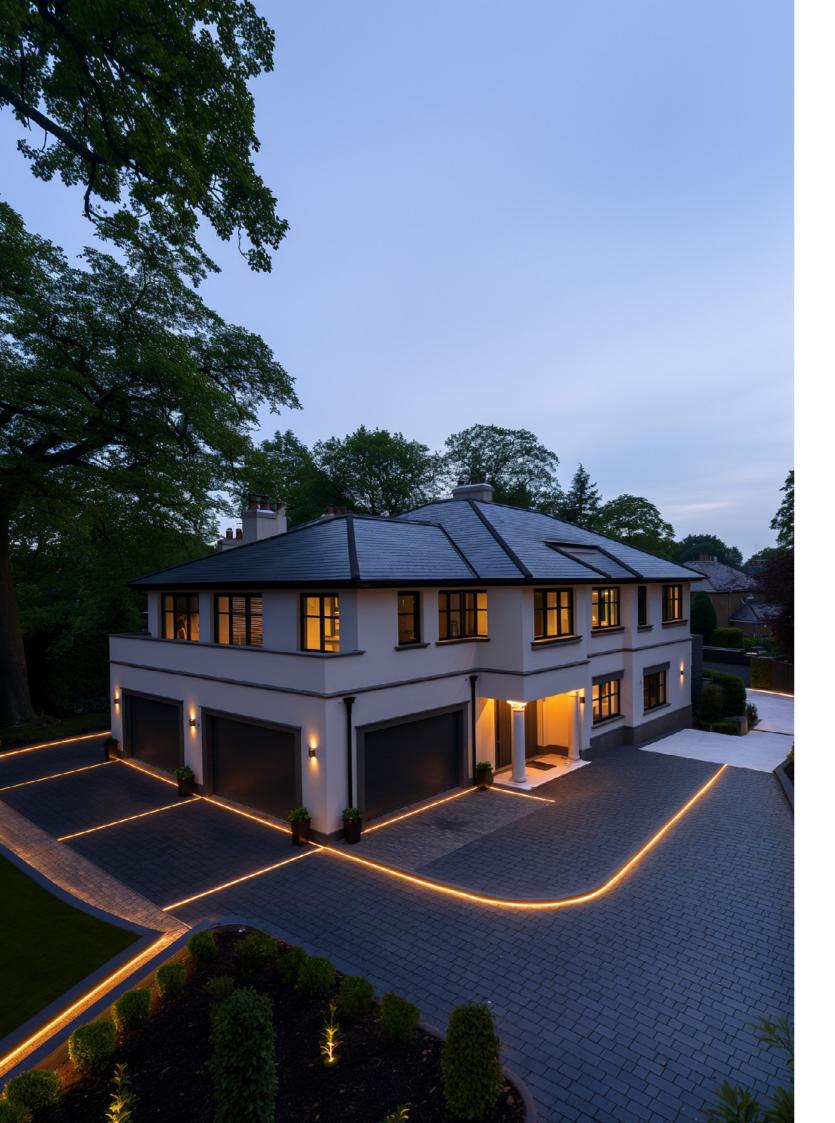

### **Meet the Curve**

The Inground Radius luminaire is designed to provide elegant and effective architectural lighting for outdoor environments. Inground Radius is the ideal choice for creating curved or straight lines of light that define pathways, plazas, and façades with precision and artistry. The luminaire brings spaces to life with warm and inviting lighting that enhances ambiance and visual appeal during evening and nighttime hours.

**Residential areas:** Enhance gardens, entrances and stairwells with subtle, integrated lighting designs.