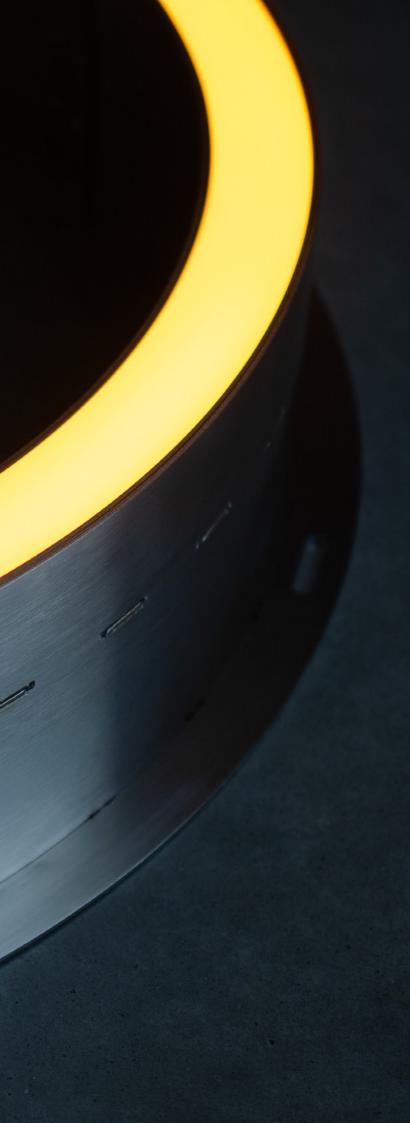

### **Meet the Curve**

The Inground Radius luminaire is designed to provide elegant and effective architectural lighting for outdoor environments. Inground Radius is the ideal choice for creating curved or straight lines of light that define pathways, plazas, and façades with precision and artistry. The luminaire brings spaces to life with warm and inviting lighting that enhances ambiance and visual appeal during evening and nighttime hours.

Inground Radius combines style with functionality, offering a rugged construction that withstands environmental challenges. Constructed with high-quality materials, the luminaire promises long-lasting performance and low-maintenance operation.

### Mounting & Installation:

Housing made of marine grade stainless steel 316 Waterproof wires and connectors. Inground installation with a straightforward mounting system. Secure installation with special tools to prevent vandalism.