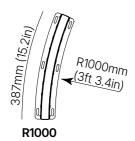

possibility





5-year Made in warranty Europe





## **Lighting Options**

Choose from **Static White, Tunable White, RGB, or RGBW** LED types to create the perfect lighting mood for any project.

**High CRI 90+**: Get vibrant and accurate lighting for true color reproduction.

Wide CCT Range **(1800K – 6500K)**: Adaptable to different moods and settings, from warm to cool tones.

### Optics

Opal





33mm (1.3 in)



37mm (1.5 in)

The Inground Radius range offers continuous line possibilities for fully potted opal outdoor luminaire, allowing you to create long lines, geometric shapes, or complex curves to match your architectural vision.

The luminaire's flexibility ensures it fits seamlessly into any environment, whether for individual installations or continuous line systems.















Get more info about us www.holectron.com

#### About Holectron

Holectron company, located in Vilnius, Lithuania, owns two factories where flexible LED strips, various light sources and luminaires for indoor and outdoor applications are manufactured. The modern manufacturing facility includes R&D department, SMT assembling lines, metal processing, encapsulation stations, photometric laboratory and testing area.

At Holectron, we aim to be flexible on everything – except quality. In each of our products we use only highest quality materials from reliable suppliers and amost all of our products comes with 5-year warranty.

© 2025 Holectron Company. All rights reserved.

#### Location

Salininku str. 84, 02223 Vilnius Lithuania T +370 612 42446 E info@holectron.com