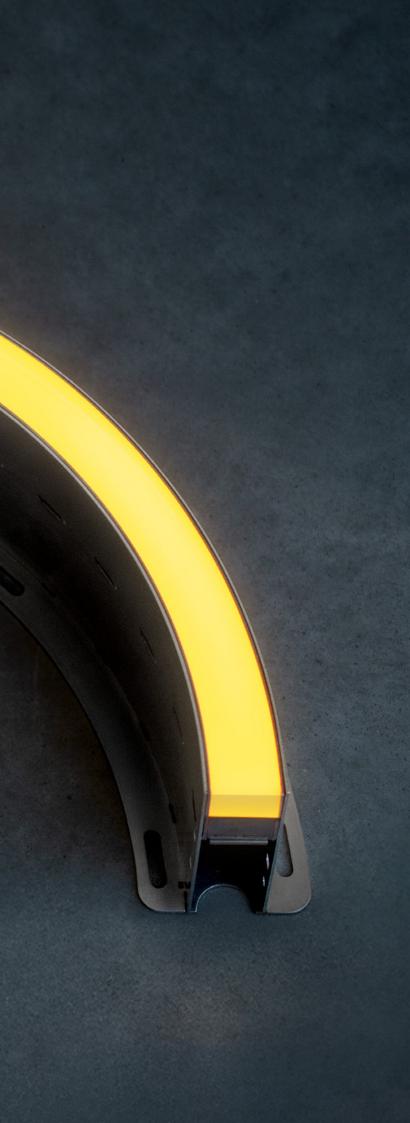

### **Meet the Curve**

The Inground Radius luminaire is designed to provide elegant and effective architectural lighting for outdoor environments. Inground Radius is the ideal choice for creating curved or straight lines of light that define pathways, plazas, and façades with precision and artistry. The luminaire brings spaces to life with warm and inviting lighting that enhances ambiance and visual appeal during evening and nighttime hours.

### Optics

Opal

33mm (1.3 in)

37mm (1.5 in)

The Inground Radius range offers continuous line possibilities for fully potted opal outdoor luminaire, allowing you to create long lines, geometric shapes, or complex curves to match your architectural vision.