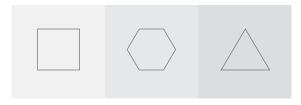

### **Choose Your Element**

Choose the most suitable one from 3 predefined geometric shapes.

Super slim design

Opal

Microprism

NemanX Louvre

## Hexagons

Play with shapes, create your own unique lighting pattern.

## Squares

This shape is suitable for any room. Merging with interior and adding to the businesslike atmosphere of your office, the square will find its place in any space.

# Triangles

Add expression and energy, fill the interior with emotion.