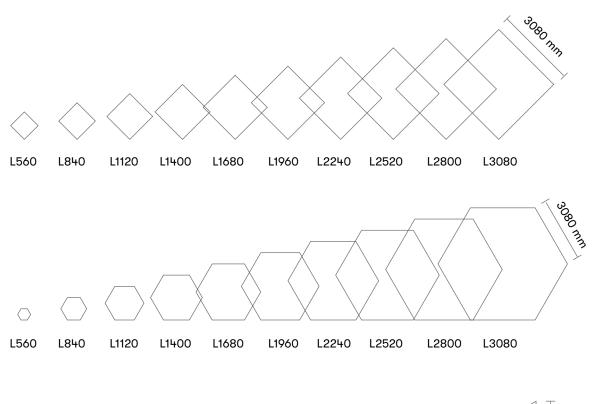

## **Sizes and Dimensions**

Shapes come in sizes from 560mm up to 3080mm. As illustrated below, the description refers to the length of a side in millimeters (e.g. L3080 - 3080 mm).

## Hexagons

Play with shapes, create your own unique lighting pattern.

## Squares

This shape is suitable for any room. Merging with interior and adding to the businesslike atmosphere of your office, the square will find its place in any space.