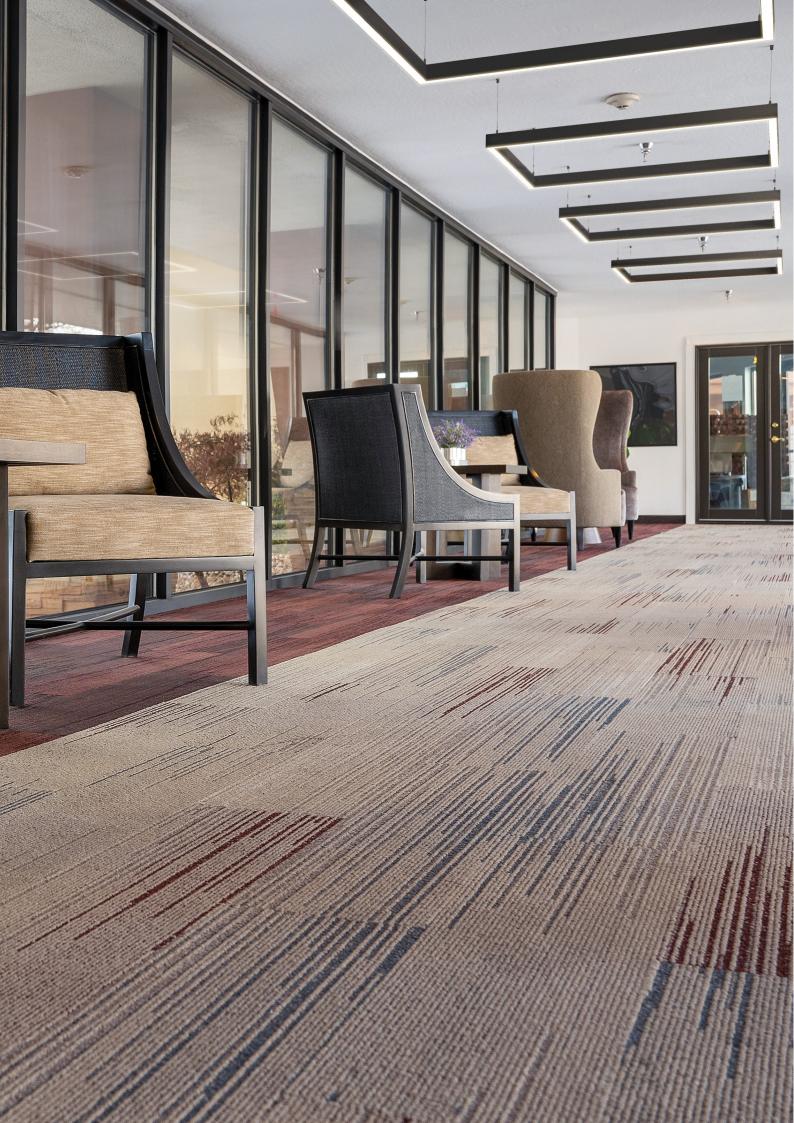

### **Professional & Elegant**

Lighting is fundamental in shaping the way we experience and interact with spaces. Neman Shape offers different lighting modes - both to improve comfort and create unique experiences.

## Hexagons

Play with shapes, create your own unique lighting pattern.

## Squares

This shape is suitable for any room. Merging with interior and adding to the businesslike atmosphere of your office, the square will find its place in any space.

# Triangles

Add expression and energy, fill the interior with emotion.