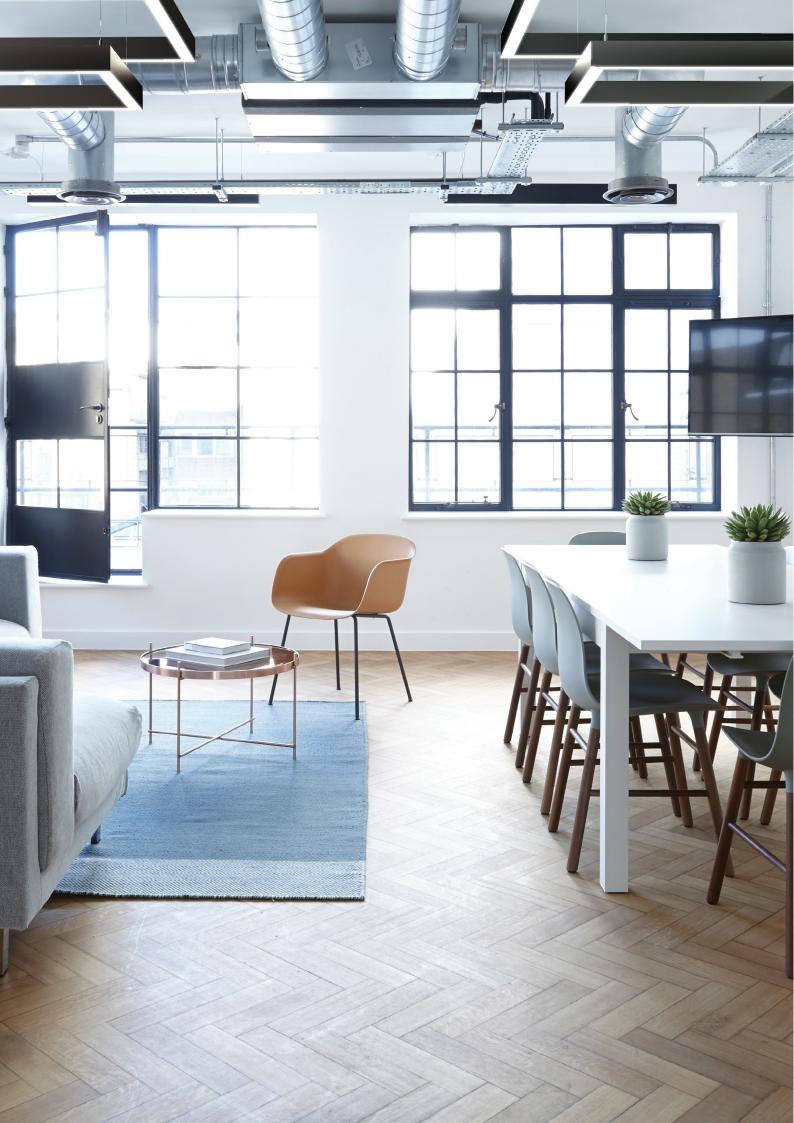

### **Lighting for Work and Pleasure**

Create a relaxing atmosphere and enhance your spaces with Neman Shapes. Eye-catching geometric shapes - triangles, squares and hexagons will fill the room with soft uniform light. The Shapes combine function and form in a design fitting for both classic and modern settings. Neman Shape luminaires are perfectly suited for use in retail stores, offices, restaurants as well as living spaces. Made in Europe using materials of the highest quality.

## Squares

This shape is suitable for any room. Merging with interior and adding to the businesslike atmosphere of your office, the square will find its place in any space.

### **Direct/Indirect light**

Direct/Indirect light can be functional as well as decorative as it can be utilized to put emphasis on particular areas and objects.

Opal