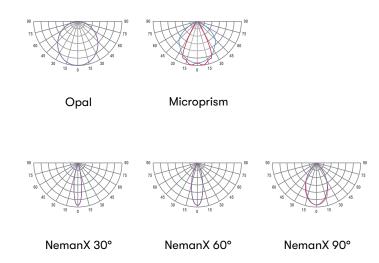

### **Choose Your Element**

Choose the most suitable one from 3 predefined geometric shapes.

Super slim design

Opal

Microprism

NemanX Louvre

#### Optics

NemanX Louvre / Microprism / Opal

### **Direct light**

Creates a sharp contrast between light and shadow and has a high color rendering option.

### **Direct/Indirect light**

Direct/Indirect light can be functional as well as decorative as it can be utilized to put emphasis on particular areas and objects.

Opal