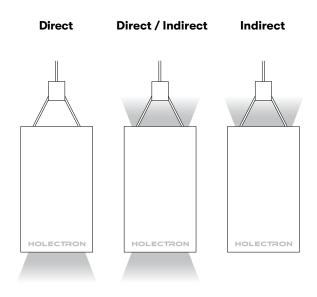

## **Light Attuned to Your Mood**

Lighting has an effect on people's well-being that can be positive or detrimental - the right solution can help elevate spirits, improve productivity or help to unwind after a day's work.

### **Direct light**

Creates a sharp contrast between light and shadow and has a high color rendering option.

### **Direct/Indirect light**

Direct/Indirect light can be functional as well as decorative as it can be utilized to put emphasis on particular areas and objects.

Opal