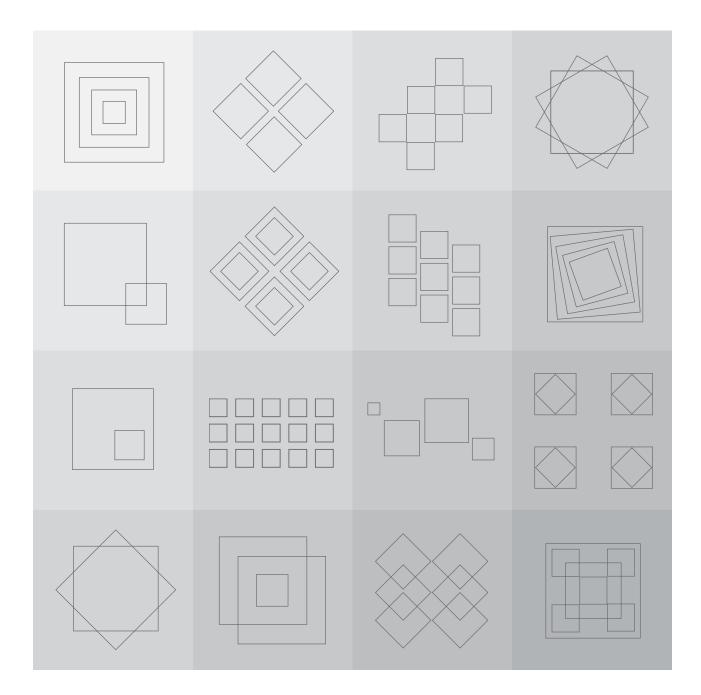

## Squares

This shape is suitable for any room. Merging with interior and adding to the businesslike atmosphere of your office, the square will find its place in any space.