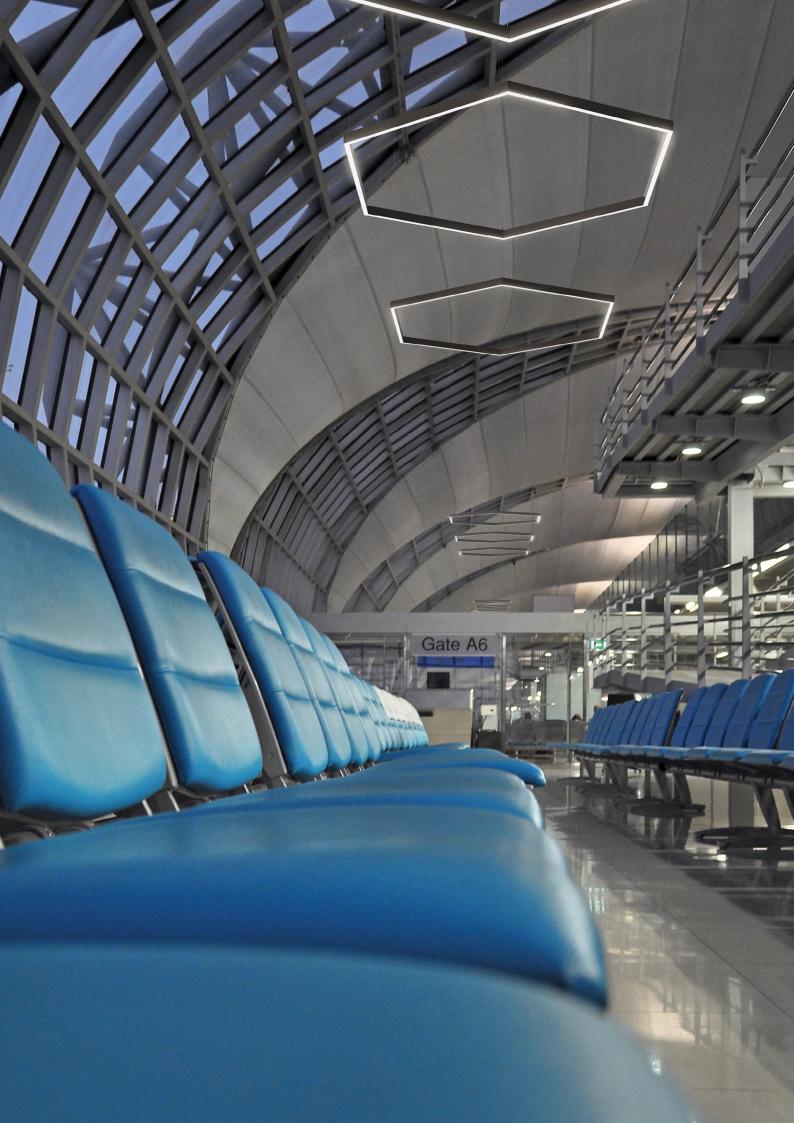

### **Lighting for Work and Pleasure**

Create a relaxing atmosphere and enhance your spaces with Neman Shapes. Eye-catching geometric shapes - triangles, squares and hexagons will fill the room with soft uniform light. The Shapes combine function and form in a design fitting for both classic and modern settings. Neman Shape luminaires are perfectly suited for use in retail stores, offices, restaurants as well as living spaces. Made in Europe using materials of the highest quality.

### **Professional & Elegant**

Lighting is fundamental in shaping the way we experience and interact with spaces. Neman Shape offers different lighting modes - both to improve comfort and create unique experiences.

## Hexagons

Play with shapes, create your own unique lighting pattern.