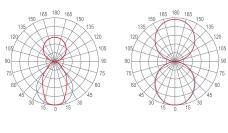

### **Direct light**

Creates a sharp contrast between light and shadow and has a high color rendering option.

### **Direct/Indirect light**

Direct/Indirect light can be functional as well as decorative as it can be utilized to put emphasis on particular areas and objects.

Opal