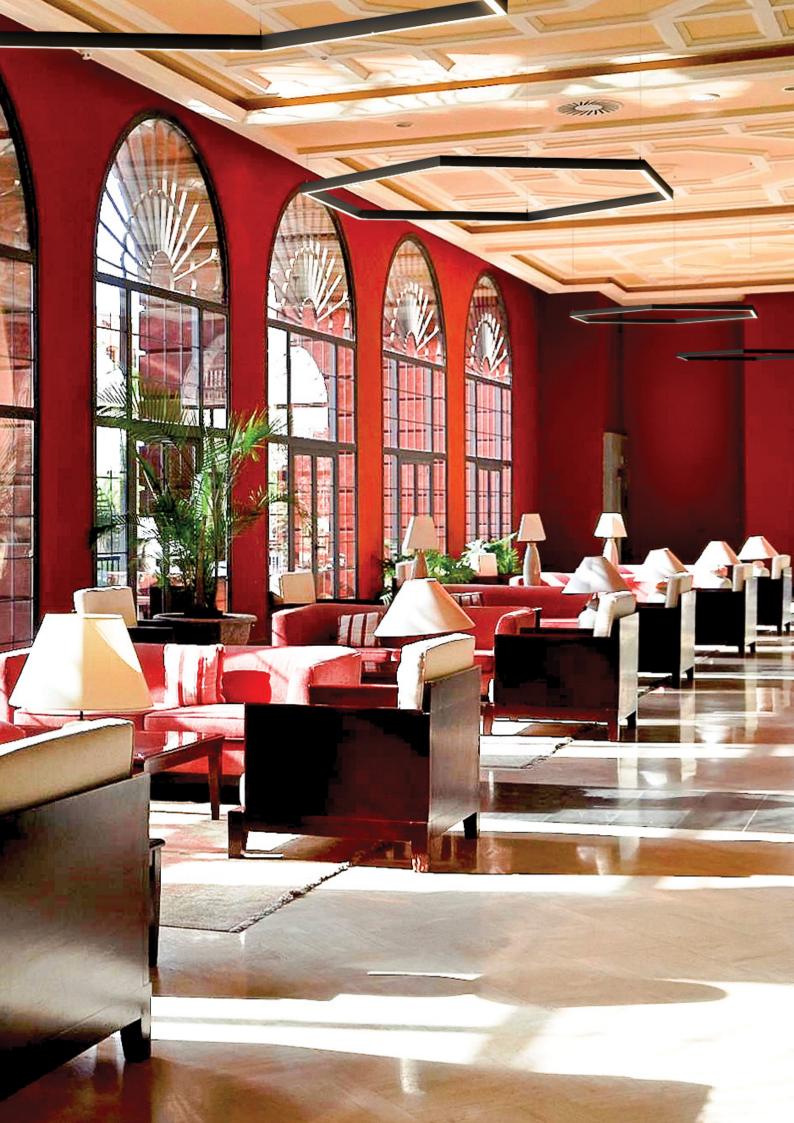

### **Lighting for Work and Pleasure**

Create a relaxing atmosphere and enhance your spaces with Neman Shapes. Eye-catching geometric shapes - triangles, squares and hexagons will fill the room with soft uniform light. The Shapes combine function and form in a design fitting for both classic and modern settings. Neman Shape luminaires are perfectly suited for use in retail stores, offices, restaurants as well as living spaces. Made in Europe using materials of the highest quality.

### **Professional & Elegant**

Lighting is fundamental in shaping the way we experience and interact with spaces. Neman Shape offers different lighting modes - both to improve comfort and create unique experiences.

## **Light Attuned to Your Mood**

Lighting has an effect on people's well-being that can be positive or detrimental - the right solution can help elevate spirits, improve productivity or help to unwind after a day's work.