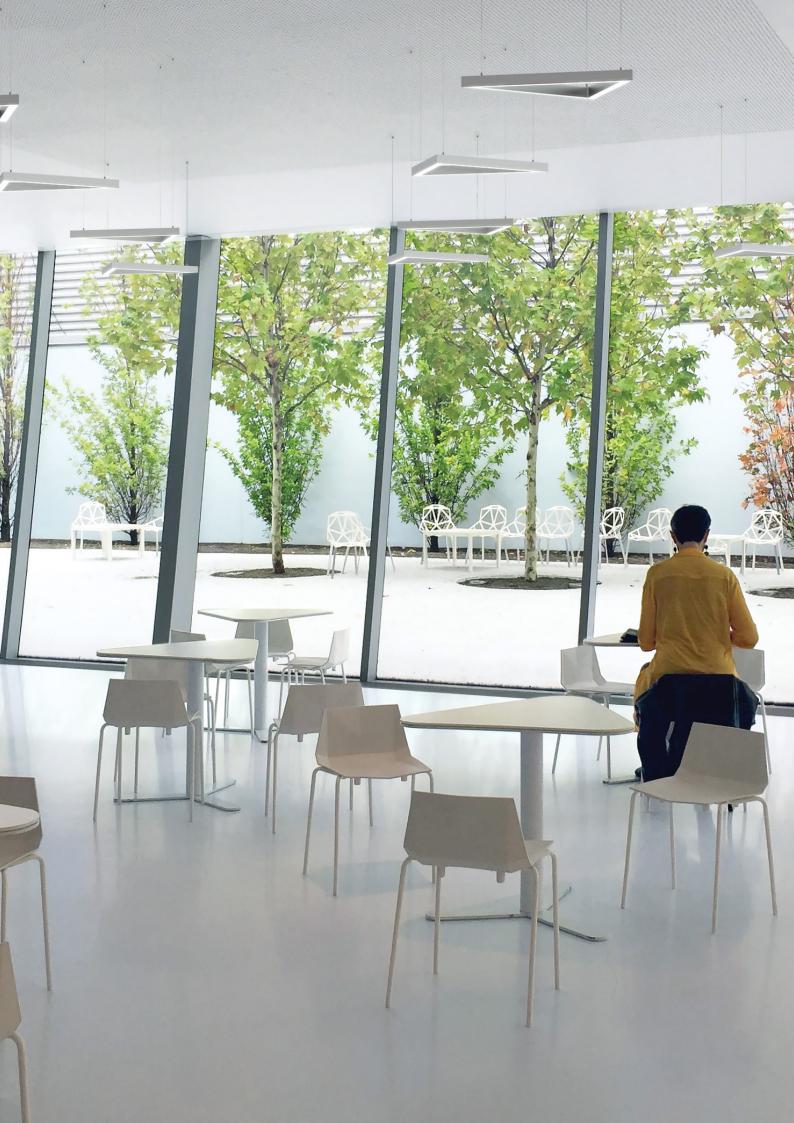

### **Lighting for Work and Pleasure**

Create a relaxing atmosphere and enhance your spaces with Neman Shapes. Eye-catching geometric shapes - triangles, squares and hexagons will fill the room with soft uniform light. The Shapes combine function and form in a design fitting for both classic and modern settings. Neman Shape luminaires are perfectly suited for use in retail stores, offices, restaurants as well as living spaces. Made in Europe using materials of the highest quality.

### **Professional & Elegant**

Lighting is fundamental in shaping the way we experience and interact with spaces. Neman Shape offers different lighting modes - both to improve comfort and create unique experiences.