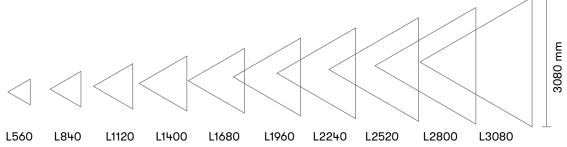

## **Sizes and Dimensions**

Shapes come in sizes from 560mm up to 3080mm. As illustrated below, the description refers to the length of a side in millimeters (e.g. L3080 - 3080 mm).

# Triangles

Add expression and energy, fill the interior with emotion.