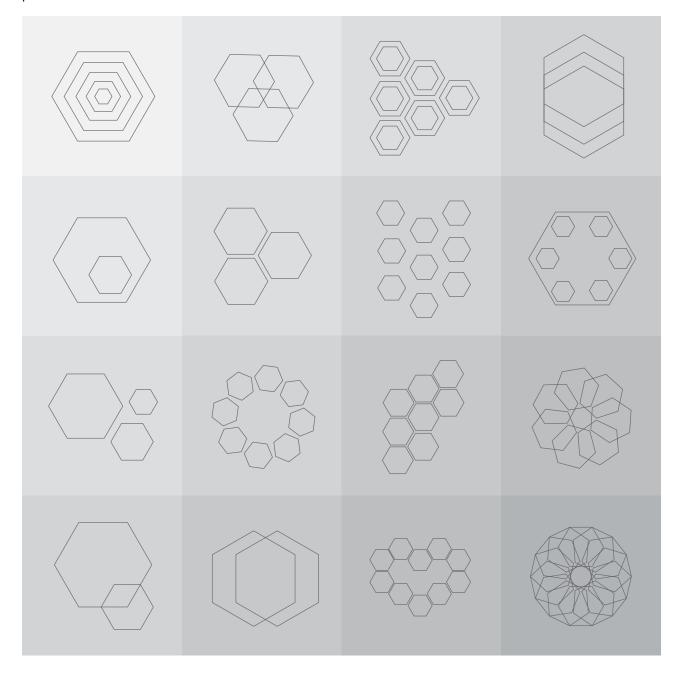

-----|
| Standard output: | 2000 lm/m |

#### Spectrum

| Static white:           | 2700K / 3000K / 3500K / 4000 K<br>CRI80+ / CR90+ / CRI95+ |
|-------------------------|-----------------------------------------------------------|
| Tunable white:<br>range | 2700-6500K / Custom CCT                                   |

CRI80+ / CR90+ / CRI95+

#### Optics

NemanX Louvre / Microprism / Opal

#### **Feed cable**

Single lead cable per Neman Shape luminaire

#### **Profile color:**

Black, gray, white



## **Sizes and Dimensions**

Shapes come in sizes from 560mm up to 3080mm. As illustrated below, the description refers to the length of a side in millimeters (e.g. L3080 - 3080 mm).







## **Create Your Own World**

## Hexagons

Play with shapes, create your own unique lighting pattern.





## Squares

This shape is suitable for any room. Merging with interior and adding to the businesslike atmosphere of your office, the square will find its place in any space.





# Triangles

Add expression and energy, fill the interior with emotion.





## **Light Attuned to Your Mood**

Lighting has an effect on people's well-being that can be positive or detrimental - the right solution can help elevate spirits, improve productivity or help to unwind after a day's work.

### **Direct light**

Creates a sharp contrast between light and shadow and has a high color rendering option.



### **Direct/Indirect light**

Direct/Indirect light can be functional as well as decorative as it can be utilized to put emphasis on particular areas and objects.





Opal



### Get more info about u