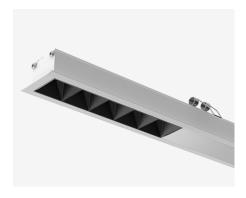

## **NEMAN X - RECESSED**

Neman-X R LUM PW X1 B D30 930 ND

Individual luminaire

Product code: NMX R LUM PW X1 B D30 930 N

Article No.: F3RADABBBEN

| MOUNTING       | Recessed type                                                              |  |
|----------------|----------------------------------------------------------------------------|--|
| SPECTRUM       | 3000K<br>CRI 90+<br>3-Step MacAdam                                         |  |
| OPTICS         | 30°                                                                        |  |
| LUMINOUS FLUX* | Luminaire: 141 Lm<br>Light source: 162 Lm                                  |  |
| EFFICACY       | Luminaire: 88 Lm/W<br>Light source: 101 Lm/W                               |  |
| LIFETIME       | L90B10 60.000h                                                             |  |
| DIMMING        | not dimmable                                                               |  |
| HOUSING        | Aluminum, plastic                                                          |  |
| ELECTRICAL     | Luminaire power: 1.6 W<br>220-240 VAC 50/60 Hz<br>External driver included |  |
| OTHER DETAILS  | IP40 ingress protection                                                    |  |
| DIMENSIONS     | Width: 48mm / 1.9" Height: 41mm / 1.61" Length: 48 mm / 0.16'              |  |
|                | 39 x 38 mm / 0.13' x 0.12'                                                 |  |