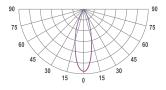

see drawings below for real representation

CE ROHS :: MADE IN S YEAR WARRANTY A+ ENERGY CLASS

## **COLORS**

White housing Black louver

## **PHOTOMETRICS**



## **TECHNICAL DRAWING**



## **NEMAN X - RECESSED**

Neman-X R LUM PW X1 B D30 930 ND

Individual luminaire

Product code: NMX R LUM PW X1 B D30 930 N

Article No.: F3RADABBBEN

| MOUNTING       | Recessed type                                                              |  |
|----------------|----------------------------------------------------------------------------|--|
| SPECTRUM       | 3000K<br>CRI 90+<br>3-Step MacAdam                                         |  |
| OPTICS         | 30°                                                                        |  |
| LUMINOUS FLUX* | Luminaire: 141 Lm<br>Light source: 162 Lm                                  |  |
| EFFICACY       | Luminaire: 88 Lm/W<br>Light source: 101 Lm/W                               |  |
| LIFETIME       | L90B1