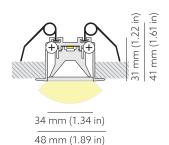

## **TECHNICAL DRAWING**

## **NEMAN X - RECESSED**

Neman-X R LUM PW X1 B D30 930 ND

Individual luminaire

Product code: NMX R LUM PW X1 B D30 930 N

Article No.: F3RADABBBEN

| MOUNTING       | Recessed type                                                              |  |
|----------------|----------------------------------------------------------------------------|--|
| SPECTRUM       | 3000K<br>CRI 90+<br>3-Step MacAdam                                         |  |
| OPTICS         | 30°                                                                        |  |
| LUMINOUS FLUX* | Luminaire: 141 Lm<br>Light source: 162 Lm                                  |  |
| EFFICACY       | Luminaire: 88 Lm/W<br>Light source: 101 Lm/W                               |  |
| LIFETIME       | L90B10 60.000h                                                             |  |
| DIMMING        | not dimmable                                                               |  |
| HOUSING        | Aluminum, plastic                                                          |  |
| ELECTRICAL     | Luminaire power: 1.6 W<br>220-240 VAC 50/60 Hz<br>External driver included |  |
| OTHER DETAILS  | IP40 ingress protection                                                    |  |
| DIMENSIONS     | Width: 48mm / 1.9" Height: 41mm / 1.61" Length: 48 mm / 0.16'              |  |
|                | 39 x 38 mm / 0.13' x 0.12'                                                 |  |