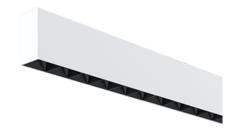

# **NEMAN X - SURFACE**

#### Neman-X S LUM PW X1 B D30 940 ND

Individual luminaire

Product code: NMX S LUM PW X1 B D30 940 N

Article No.: F3SADABBBGN

see drawings below for real representation

## **COLORS**

White housing Black louver