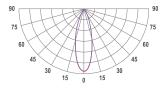

# **NEMAN X - SURFACE**



#### Neman-X S LUM PW X1 B D30 940 ND

Individual luminaire

Product code: NMX S LUM PW X1 B D30 940 N

Article No.: F3SADABBBGN

see drawings below for real representation











## **COLORS**



White housing Black louver

#### **PHOTOMETRICS**



### **TECHNICAL DRAWING**



| MOUNTING       | Surface type                                                        |
|----------------|---------------------------------------------------------------------|
| SPECTRUM       | 4000K<br>CRI 90+<br>3-Step MacAdam                                  |
| OPTICS         | 30°                                                                 |
| LUMINOUS FLUX* | Luminaire: 127 Lm<br>Light source: 174 Lm                           |
| EFFICACY       | Luminaire: 79 Lm/W<br>Light source: 109 Lm/W                        |
| LIFETIME       | L90B10 60.000h                                                      |
| DIMMING        | not dimmable                                                        |
| HOUSING        | Aluminum, plastic