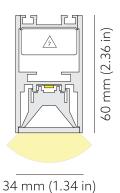

### **TECHNICAL DRAWING**

| MOUNTING       | Surface type                                                        |
|----------------|---------------------------------------------------------------------|
| SPECTRUM       | 4000K<br>CRI 90+<br>3-Step MacAdam                                  |
| OPTICS         | 30°                                                                 |
| LUMINOUS FLUX* | Luminaire: 127 Lm<br>Light source: 174 Lm                           |
| EFFICACY       | Luminaire: 79 Lm/W<br>Light source: 109 Lm/W                        |
| LIFETIME       | L90B10 60.000h                                                      |
| DIMMING        | not dimmable                                                        |
| HOUSING        | Aluminum, plastic                                                   |
| ELECTRICAL     | Luminaire power: 1.6 W<br>220-240 VAC 50/60 Hz<br>Integrated driver |
| OTHER DETAILS  | IP40 ingress protection                                             |
| DIMENSIONS     | Width: 34 mm / 1.34" Height: 60 mm / 2.36" Length: 186 mm / 0.61'   |
| L EDG L AVOLT  |                                                                     |