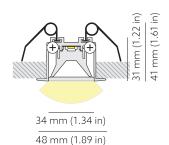

## **TECHNICAL DRAWING**

# **NEMAN X - RECESSED**

Neman-X R LUM PW X1 B D30 940 ND

Individual luminaire

Product code: NMX R LUM PW X1 B D30 940 N

Article No.: F3RADABBBGN

| MOUNTING       | Recessed type                                                              |  |
|----------------|----------------------------------------------------------------------------|--|
| SPECTRUM       | 4000K<br>CRI 90+<br>3-Step MacAdam                                         |  |
| OPTICS         | 30°                                                                        |  |
| LUMINOUS FLUX* | Luminaire: 151 Lm<br>Light source: 174 Lm                                  |  |
| EFFICACY       | Luminaire: 94 Lm/W<br>Light source: 109 Lm/W                               |  |
| LIFETIME       | L90B10 60.000h                                                             |  |
| DIMMING        | not dimmable                                                               |  |
| HOUSING        | Aluminum, plastic                                                          |  |
| ELECTRICAL     | Luminaire power: 1.6 W<br>220-240 VAC 50/60 Hz<br>External driver included |  |
| OTHER DETAILS  | IP40 ingress protection                                                    |  |
| DIMENSIONS     | Width: 48mm / 1.9" Height: 41mm / 1.61" Length: 48 mm / 0.16'              |  |
| MOUNTING HOLE  | 39 x 38 mm / 0.13' x 0.12'                                                 |  |