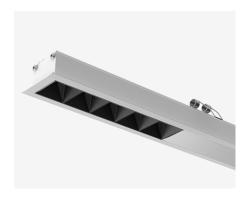

# **NEMAN X - RECESSED**

Neman-X R LUM PW X1 B D30 940 ND

Individual luminaire

Product code: NMX R LUM PW X1 B D30 940 N

Article No.: F3RADABBBGN

| MOUNTING       | Recessed type                                                              |  |
|----------------|----------------------------------------------------------------------------|--|
| SPECTRUM       | 4000K<br>CRI 90+<br>3-Step MacAdam                                         |  |
| OPTICS         | 30°                                                                        |  |
| LUMINOUS FLUX* | Luminaire: 151 Lm<br>Light source: 174 Lm                                  |  |
| EFFICACY       | Luminaire: 94 Lm/W<br>Light source: 109 Lm/W                               |  |
| LIFETIME       | L90B10 60.000h                                                             |  |
| DIMMING        | not dimmable                                                               |  |
| HOUSING        | Aluminum, plastic                                                          |  |
| ELECTRICAL     | Luminaire power: 1.6 W<br>220-240 VAC 50/60 Hz<br>External driver included |  |
| OTHER DETAILS  | IP40 ingress protection                                                    |  |
| DIMENSIONS     | Width: 48mm / 1.9" Height: 41mm / 1.61" Length: 48 mm / 0.16'              |  |
| MOUNTING HOLE  | 39 x 38 mm / 0.13' x 0.12'                                                 |  |