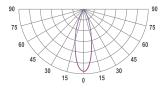

### see drawings below for real representation

CE ROHS :: MADE IN S YEAR WARRANTY A+ ENERGY CLASS

# **COLORS**



White housing Black louver

#### **PHOTOMETRICS**



## **TECHNICAL DRAWING**



# **NEMAN X - RECESSED**

Neman-X R LUM PW X1 B D30 940 ND

Individual luminaire

Product code: NMX R LUM PW X1 B D30 940 N

Article No.: F3RADABBBGN

| MOUNTING       | Recessed type                                                              |  |
|----------------|----------------------------------------------------------------------------|--|
| SPECTRUM       | 4000K<br>CRI 90+<br>3-Step MacAdam                                         |  |
| OPTICS         | 30°                                                                        |  |
| LUMINOUS FLUX* | Luminaire: 151 Lm<br>Light source: 174 Lm                                  |  |
| EFFICACY       | Luminaire: 94 Lm/W<br>Light source: 109 Lm/W                               |  |
| LIFETIME       | L90B10