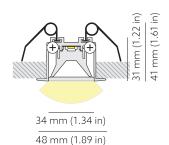

### **TECHNICAL DRAWING**

# **NEMAN X - RECESSED**

Neman-X R LUM PW X1 B D30 935 DALI

Individual luminaire

Product code: NMX R LUM PW X1 B D30 935 D

Article No.: F3RADABBBFD

| MOUNTING       | Recessed type                                                              |  |
|----------------|----------------------------------------------------------------------------|--|
| SPECTRUM       | 3500K<br>CRI 90+<br>3-Step MacAdam                                         |  |
| OPTICS         | 30°                                                                        |  |
| LUMINOUS FLUX* | Luminaire: 146 Lm<br>Light source: 168 Lm                                  |  |
| EFFICACY       | Luminaire: 91 Lm/W<br>Light source: 105 Lm/W                               |  |
| LIFETIME       | L90B10 60.000h                                                             |  |
| DIMMING        | DALI, PushDim                                                              |  |
| HOUSING        | Aluminum, plastic                                                          |  |
| ELECTRICAL     | Luminaire power: 1.6 W<br>220-240 VAC 50/60 Hz<br>External driver included |  |
| OTHER DETAILS  | IP40 ingress protection                                                    |  |
| DIMENSIONS     | Width: 48mm / 1.9" Height: 41mm / 1.61" Length: 48 mm / 0.16'              |  |
| MOUNTING HOLE  | 39 x 38 mm / 0.13' x 0.12'                                                 |  |