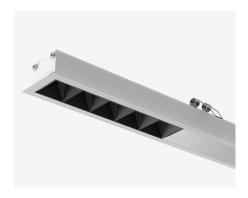

#### see drawings below for real representation

CE ROHS :: MADE IN S YEAR WARRANTY A+ ENERGY CLASS

# **NEMAN X - RECESSED**

Neman-X R LUM PW X1 B D30 935 DALI

Individual luminaire

Product code: NMX R LUM PW X1 B D30 935 D

Article No.: F3RADABBBFD

| MOUNTING       | Recessed type                                                              |  |
|----------------|----------------------------------------------------------------------------|--|
| SPECTRUM       | 3500K<br>CRI 90+<br>3-Step MacAdam                                         |  |
| OPTICS         | 30°                                                                        |  |
| LUMINOUS FLUX* | Luminaire: 146 Lm<br>Light source: 168 Lm                                  |  |
| EFFICACY       | Luminaire: 91 Lm/W<br>Light source: 105 Lm/W                               |  |
| LIFETIME       | L90B10 60.000h                                                             |  |
| DIMMING        | DALI, PushDim                                                              |  |
| HOUSING        | Aluminum, plastic                                                          |  |
| ELECTRICAL     | Luminaire power: 1.6 W<br>220-240 VAC 50/60 Hz<br>External driver included |  |
| OTHER DETAILS  | IP40 ingress protection                                                    |  |
| DIMENSIONS     | Width: 48mm / 1.9" Height: 41mm / 1.61" Length: 48 mm / 0.16'              |  |
| MOUNTING HOLE  | 39 x 38 mm / 0.13' x 0.12'                                                 |  |