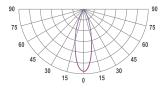

#### **PHOTOMETRICS**

# **NEMAN X - RECESSED**

Neman-X R LUM PW X1 B D30 935 DALI

Individual luminaire

Product code: NMX R LUM PW X1 B D30 935 D

Article No.: F3RADABBBFD

| MOUNTING       | Recessed type                                                              |  |
|----------------|----------------------------------------------------------------------------|--|
| SPECTRUM       | 3500K<br>CRI 90+<br>3-Step MacAdam                                         |  |
| OPTICS         | 30°                                                                        |  |
| LUMINOUS FLUX* | Luminaire: 146 Lm<br>Light source: 168 Lm                                  |  |
| EFFICACY       | Luminaire: 91 Lm/W<br>Light source: 105 Lm/W                               |  |
| LIFETIME       | L90B10 60.000h                                                             |  |
| DIMMING        | DALI, PushDim                                                              |  |
| HOUSING        | Aluminum, plastic                                                          |  |
| ELECTRICAL     | Luminaire power: 1.6 W<br>220-240 VAC 50/60 Hz<br>External driver included |  |
| OTHER DETAILS  | IP40 ingress protection                                                    |  |
| DIMENSIONS     | Width: 48mm / 1.9" Height: 41mm / 1.61" Length: 48 mm / 0.16'              |  |
| MOUNTING HOLE  | 39 x 38 mm / 0.13' x 0.12'                                                 |  |