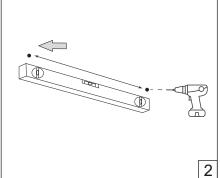

Installation guide



- · For indoor use only.
- Product installation must be carried out by a qualified professional. Before installing make sure, that electrical power is turned **OFF**.
- Before installing make sure, that the fixing area can bear the total weight of the luminaire. Pay attention to polarity when connecting (installing) the product.
- Do not operate if the luminaire has been damaged.
- To protect the surface from dirt and fingerprints, we recommend the use of protective gloves during installation.
- Product warranty does not cover any damage caused by faulty installation and/or misuse.
- For further information, please contact the manufacturer.