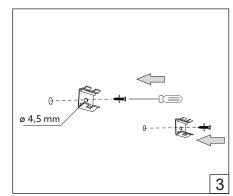

Installation guide



- · For indoor use only.
- Product installation must be carried out by a qualified professional. Before installing make sure, that electrical power is turned **OFF**.
- Before installing make sure, that the fixing area can bear the total weight of the luminaire. Pay attention to polarity when connecting (installing) the product.
- Do not operate if the luminaire has been damaged.
- To protect the surface from dirt and fingerprints, we recommend the use of protective gloves during installation.
- Product warranty does not cover any damage caused by faulty installation and/or misuse.
- For further information, please contact the manufacturer.