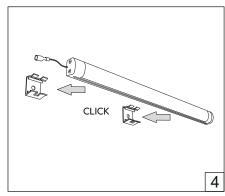

Installation guide



- · For indoor use only.
- Product installation must be carried out by a qualified professional. Before installing make sure, that electrical power is turned **OFF**.
- Before installing make sure, that the fixing area can bear the total weight of the luminaire. Pay attention to polarity when connecting (installing) the product.
- Do not operate if the luminaire has been damaged.
- To protect the surface from dirt and fingerprints, we recommend the use of protective gloves during installation.
- Product warranty does not cover any damage caused by faulty installation and/or misuse.
- For further information, please contact the manufacturer.