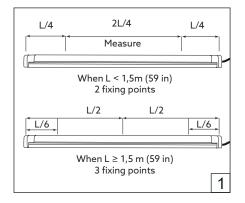

Installation guide



- · For indoor use only.
- Product installation must be carried out by a qualified professional. Before installing make sure, that electrical power is turned **OFF**.
- Before installing make sure, that the fixing area can bear the total weight of the luminaire. Pay attention to polarity when connecting (installing) the product.
- Do not operate if the luminaire has been damaged.
- To protect the surface from dirt and fingerprints, we recommend the use of protective gloves during installation.
- Product warranty does not cover any damage caused by faulty installation and/or misuse.
- For further information, please contact the manufacturer.