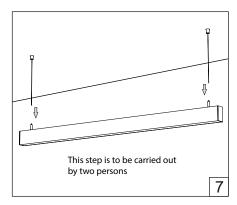

## HOLECTRON

Installation guide

- · For indoor use only.
- Product installation must be carried out by a qualified professional. Before installing make sure, that electrical power is turned **OFF**.
- Before installing make sure, that the fixing area can bear the total weight of the luminaire. Pay attention to polarity when connecting (installing) the product.
- Do not operate if the luminaire has been damaged.
- To protect the surface from dirt and fingerprints, we recommend the use of protective gloves during installation.
- Product warranty does not cover any damage caused by faulty installation and/or misuse.
- For further information, please contact the manufacturer.