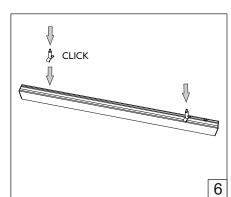

## HOLECTRON

Installation guide

- · For indoor use only.
- Product installation must be carried out by a qualified professional. Before installing make sure, that electrical power is turned **OFF**.
- Before installing make sure, that the fixing area can bear the total weight of the luminaire. Pay attention to polarity when connecting (installing) the product.
- Do not operate if the luminaire has been damaged.
- To protect the surface from dirt and fingerprints, we recommend the use of protective gloves during installation.
- Product warranty does not cover any damage caused by faulty installation and/or misuse.
- For further information, please contact the manufacturer.