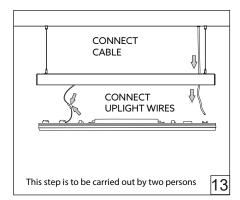

## MINIA PENDANT

## HOLECTRON

Installation guide



- · For indoor use only.
- Product installation must be carried out by a qualified professional. Before installing make sure, that electrical power is turned **OFF**.
- Before installing make sure, that the fixing area can bear the total weight of the luminaire. Pay attention to polarity when connecting (installing) the product.
- Do not operate if the luminaire has been damaged.
- To protect the surface from dirt and fingerprints, we recommend the use of protective gloves during installation.
- Product warranty does not cover any damage caused by faulty installation and/or misuse.
- For further information, please contact the manufacturer.