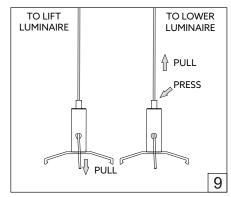

## MINIA PENDANT

## HOLECTRON

Installation guide

- · For indoor use only.
- Product installation must be carried out by a qualified professional. Before installing make sure, that electrical power is turned **OFF**.
- Before installing make sure, that the fixing area can bear the total weight of the luminaire. Pay attention to polarity when connecting (installing) the product.
- Do not operate if the luminaire has been damaged.
- To protect the surface from dirt and fingerprints, we recommend the use of protective gloves during installation.
- Product warranty does not cover any damage caused by faulty installation and/or misuse.
- For further information, please contact the manufacturer.