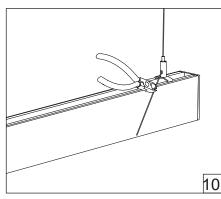

## MINIA PENDANT

## HOLECTRON

Installation guide

- · For indoor use only.
- Product installation must be carried out by a qualified professional. Before installing make sure, that electrical power is turned **OFF**.
- Before installing make sure, that the fixing area can bear the total weight of the luminaire. Pay attention to polarity when connecting (installing) the product.
- Do not operate if the luminaire has been damaged.
- To protect the surface from dirt and fingerprints, we recommend the use of protective gloves during installation.
- Product warranty does not cover any damage caused by faulty installation and/or misuse.
- For further information, please contact the manufacturer.