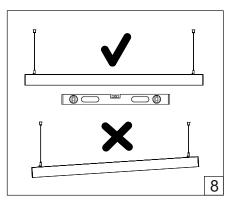

## HOLECTRON

Installation guide

- · For indoor use only.
- Product installation must be carried out by a qualified professional. Before installing make sure, that electrical power is turned **OFF**.
- Before installing make sure, that the fixing area can bear the total weight of the luminaire. Pay attention to polarity when connecting (installing) the product.
- Do not operate if the luminaire has been damaged.
- To protect the surface from dirt and fingerprints, we recommend the use of protective gloves during installation.
- Product warranty does not cover any damage caused by faulty installation and/or misuse.
- For further information, please contact the manufacturer.