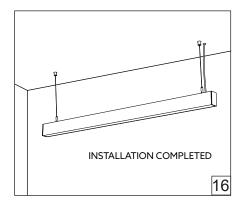

## MINIA PENDANT

## HOLECTRON

Installation guide



- · For indoor use only.
- Product installation must be carried out by a qualified professional. Before installing make sure, that electrical power is turned **OFF**.
- Before installing make sure, that the fixing area can bear the total weight of the luminaire. Pay attention to polarity when connecting (installing) the product.
- Do not operate if the luminaire has been damaged.
- To protect the surface from dirt and fingerprints, we recommend the use of protective gloves during installation.
- Product warranty does not cover any damage caused by faulty installation and/or misuse.
- For further information, please contact the manufacturer.