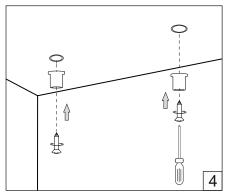

## HOLECTRON

Installation guide

- · For indoor use only.
- Product installation must be carried out by a qualified professional. Before installing make sure, that electrical power is turned **OFF**.
- Before installing make sure, that the fixing area can bear the total weight of the luminaire. Pay attention to polarity when connecting (installing) the product.
- Do not operate if the luminaire has been damaged.
- To protect the surface from dirt and fingerprints, we recommend the use of protective gloves during installation.
- Product warranty does not cover any damage caused by faulty installation and/or misuse.
- For further information, please contact the manufacturer.