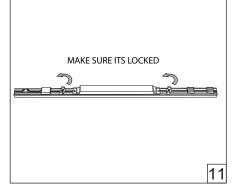

## MINIA PENDANT

## HOLECTRON

Installation guide

- · For indoor use only.
- Product installation must be carried out by a qualified professional. Before installing make sure, that electrical power is turned **OFF**.
- Before installing make sure, that the fixing area can bear the total weight of the luminaire. Pay attention to polarity when connecting (installing) the product.
- Do not operate if the luminaire has been damaged.
- To protect the surface from dirt and fingerprints, we recommend the use of protective gloves during installation.
- Product warranty does not cover any damage caused by faulty installation and/or misuse.
- For further information, please contact the manufacturer.