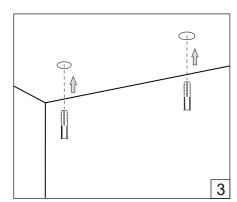

## HOLECTRON

Installation guide

- · For indoor use only.
- Product installation must be carried out by a qualified professional. Before installing make sure, that electrical power is turned **OFF**.
- Before installing make sure, that the fixing area can bear the total weight of the luminaire. Pay attention to polarity when connecting (installing) the product.
- Do not operate if the luminaire has been damaged.
- To protect the surface from dirt and fingerprints, we recommend the use of protective gloves during installation.
- Product warranty does not cover any damage caused by faulty installation and/or misuse.
- For further information, please contact the manufacturer.