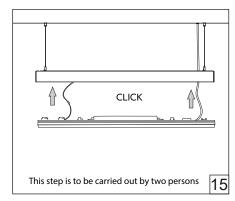

## MINIA PENDANT

## HOLECTRON

Installation guide



- · For indoor use only.
- Product installation must be carried out by a qualified professional. Before installing make sure, that electrical power is turned **OFF**.
- Before installing make sure, that the fixing area can bear the total weight of the luminaire. Pay attention to polarity when connecting (installing) the product.
- Do not operate if the luminaire has been damaged.
- To protect the surface from dirt and fingerprints, we recommend the use of protective gloves during installation.
- Product warranty does not cover any damage caused by faulty installation and/or misuse.
- For further information, please contact the manufacturer.