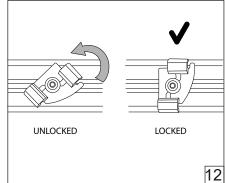

## MINIA PENDANT

## HOLECTRON

Installation guide

- · For indoor use only.
- Product installation must be carried out by a qualified professional. Before installing make sure, that electrical power is turned **OFF**.
- Before installing make sure, that the fixing area can bear the total weight of the luminaire. Pay attention to polarity when connecting (installing) the product.
- Do not operate if the luminaire has been damaged.
- To protect the surface from dirt and fingerprints, we recommend the use of protective gloves during installation.
- Product warranty does not cover any damage caused by faulty installation and/or misuse.
- For further information, please contact the manufacturer.