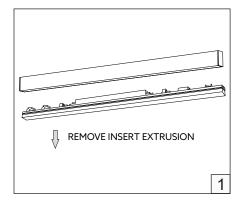

## HOLECTRON

Installation guide

- · For indoor use only.
- Product installation must be carried out by a qualified professional. Before installing make sure, that electrical power is turned **OFF**.
- Before installing make sure, that the fixing area can bear the total weight of the luminaire. Pay attention to polarity when connecting (installing) the product.
- Do not operate if the luminaire has been damaged.
- To protect the surface from dirt and fingerprints, we recommend the use of protective gloves during installation.
- Product warranty does not cover any damage caused by faulty installation and/or misuse.
- For further information, please contact the manufacturer.