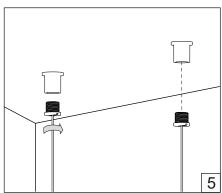

## HOLECTRON

Installation guide

- · For indoor use only.
- Product installation must be carried out by a qualified professional. Before installing make sure, that electrical power is turned **OFF**.
- Before installing make sure, that the fixing area can bear the total weight of the luminaire. Pay attention to polarity when connecting (installing) the product.
- Do not operate if the luminaire has been damaged.
- To protect the surface from dirt and fingerprints, we recommend the use of protective gloves during installation.
- Product warranty does not cover any damage caused by faulty installation and/or misuse.
- For further information, please contact the manufacturer.