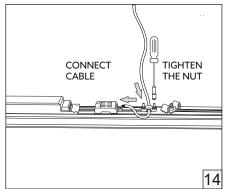

## MINIA PENDANT

## HOLECTRON

Installation guide



- · For indoor use only.
- Product installation must be carried out by a qualified professional. Before installing make sure, that electrical power is turned **OFF**.
- Before installing make sure, that the fixing area can bear the total weight of the luminaire. Pay attention to polarity when connecting (installing) the product.
- Do not operate if the luminaire has been damaged.
- To protect the surface from dirt and fingerprints, we recommend the use of protective gloves during installation.
- Product warranty does not cover any damage caused by faulty installation and/or misuse.
- For further information, please contact the manufacturer.