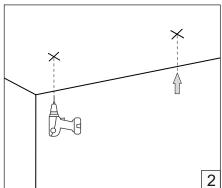

## HOLECTRON

Installation guide

- · For indoor use only.
- Product installation must be carried out by a qualified professional. Before installing make sure, that electrical power is turned **OFF**.
- Before installing make sure, that the fixing area can bear the total weight of the luminaire. Pay attention to polarity when connecting (installing) the product.
- Do not operate if the luminaire has been damaged.
- To protect the surface from dirt and fingerprints, we recommend the use of protective gloves during installation.
- Product warranty does not cover any damage caused by faulty installation and/or misuse.
- For further information, please contact the manufacturer.