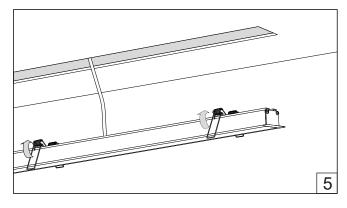

Installation guide



- · For indoor use only.

- Province only.

  Product installation must be carried out by a qualified professional.

  Before installing make sure, that electrical power is turned **OFF**.

  Before installing make sure, that the fixing area can bear the total weight of the luminaire.
- Pay attention to polarity when connecting (installing) the product.
- Do not operate if the luminaire has been damaged.
- To protect the surface from dirt and fingerprints, we recommend the use of protective gloves during installation.
- Product warranty does not cover any damage caused by faulty installation and/or misuse.
- For further information, please contact the manufacturer.