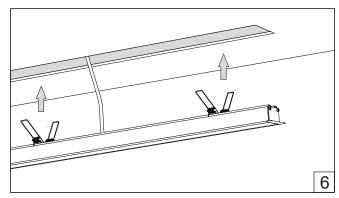

Installation guide



- · For indoor use only.

- Province only.

  Product installation must be carried out by a qualified professional.

  Before installing make sure, that electrical power is turned **OFF**.

  Before installing make sure, that the fixing area can bear the total weight of the luminaire.
- Pay attention to polarity when connecting (installing) the product.
- Do not operate if the luminaire has been damaged.
- To protect the surface from dirt and fingerprints, we recommend the use of protective gloves during installation.
- Product warranty does not cover any damage caused by faulty installation and/or misuse.
- For further information, please contact the manufacturer.