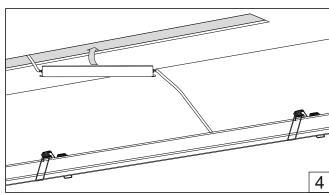

Installation guide

- · For indoor use only.

- Province only.

  Product installation must be carried out by a qualified professional.

  Before installing make sure, that electrical power is turned **OFF**.

  Before installing make sure, that the fixing area can bear the total weight of the luminaire.
- Pay attention to polarity when connecting (installing) the product.
- Do not operate if the luminaire has been damaged.
- To protect the surface from dirt and fingerprints, we recommend the use of protective gloves during installation.
- Product warranty does not cover any damage caused by faulty installation and/or misuse.
- For further information, please contact the manufacturer.