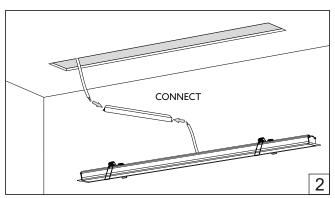

Installation guide

- · For indoor use only.

- Province only.

  Product installation must be carried out by a qualified professional.

  Before installing make sure, that electrical power is turned **OFF**.

  Before installing make sure, that the fixing area can bear the total weight of the luminaire.
- Pay attention to polarity when connecting (installing) the product.
- Do not operate if the luminaire has been damaged.
- To protect the surface from dirt and fingerprints, we recommend the use of protective gloves during installation.
- Product warranty does not cover any damage caused by faulty installation and/or misuse.
- For further information, please contact the manufacturer.