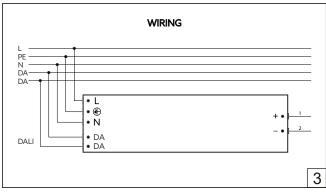

  Before installing make sure, that the fixing area can bear the total weight of the luminaire.
- Pay attention to polarity when connecting (installing) the product.
- Do not operate if the luminaire has been damaged.
- To protect the surface from dirt and fingerprints, we recommend the use of protective gloves during installation.
- Product warranty does not cover any damage caused by faulty installation and/or misuse.
- For further information, please contact the manufacturer.