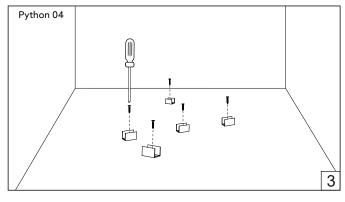

## Python 04 sleeves

## HOLECTRON

Installation guide



- · Product installation must be carried out by a qualified professional.
- Before installing make sure, that electrical power is turned **OFF**.
- Before installing make sure, that the area can bear the total weight of the luminaire mounting.
- Pay attention to polarity when connecting (installing) the product. Do not operate if the luminaire has been damaged.
- To protect the surface from dirt and fingerprints, we recommend the use of protective gloves during installation.
- Product warranty does not cover any damage caused by faulty installation and/or misuse.
- For further information, please contact the manufacturer.