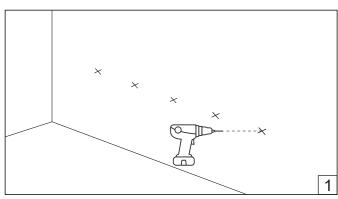

## HOLECTRON

Installation guide

- · Product installation must be carried out by a qualified professional.
- Before installing make sure, that electrical power is turned **OFF**.
- Before installing make sure, that the area can bear the total weight of the luminaire mounting.
- Pay attention to polarity when connecting (installing) the product. Do not operate if the luminaire has been damaged.
- To protect the surface from dirt and fingerprints, we recommend the use of protective gloves during installation.
- Product warranty does not cover any damage caused by faulty installation and/or misuse.
- For further information, please contact the manufacturer.