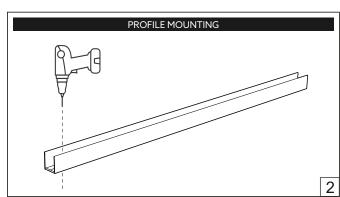

## HOLECTRON

Installation guide

- · Product installation must be carried out by a qualified professional.
- Before installing make sure, that electrical power is turned **OFF**.
- Before installing make sure, that the area can bear the total weight of the luminaire mounting.
- Pay attention to polarity when connecting (installing) the product. Do not operate if the luminaire has been damaged.
- To protect the surface from dirt and fingerprints, we recommend the use of protective gloves during installation.
- Product warranty does not cover any damage caused by faulty installation and/or misuse.
- For further information, please contact the manufacturer.