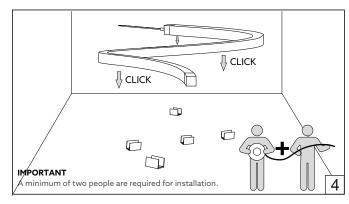

## HOLECTRON

Installation guide

- · Product installation must be carried out by a qualified professional.
- Before installing make sure, that electrical power is turned **OFF**.
- Before installing make sure, that the area can bear the total weight of the luminaire mounting.
- Pay attention to polarity when connecting (installing) the product. Do not operate if the luminaire has been damaged.
- To protect the surface from dirt and fingerprints, we recommend the use of protective gloves during installation.
- Product warranty does not cover any damage caused by faulty installation and/or misuse.
- For further information, please contact the manufacturer.