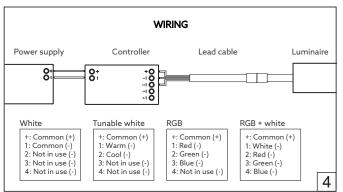

## HOLECTRON

Installation guide

- · Product installation must be carried out by a qualified professional.
- Before installing make sure, that electrical power is turned **OFF**.
- Before installing make sure, that the area can bear the total weight of the luminaire mounting.
- Pay attention to polarity when connecting (installing) the product. Do not operate if the luminaire has been damaged.
- To protect the surface from dirt and fingerprints, we recommend the use of protective gloves during installation.
- Product warranty does not cover any damage caused by faulty installation and/or misuse.
- For further information, please contact the manufacturer.