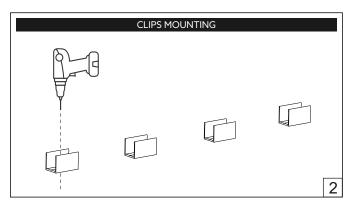

## Python 04 sleeves

## HOLECTRON

Installation guide



- · Product installation must be carried out by a qualified professional.
- Before installing make sure, that electrical power is turned **OFF**.
- Before installing make sure, that the area can bear the total weight of the luminaire mounting.
- Pay attention to polarity when connecting (installing) the product. Do not operate if the luminaire has been damaged.
- To protect the surface from dirt and fingerprints, we recommend the use of protective gloves during installation.
- Product warranty does not cover any damage caused by faulty installation and/or misuse.
- For further information, please contact the manufacturer.