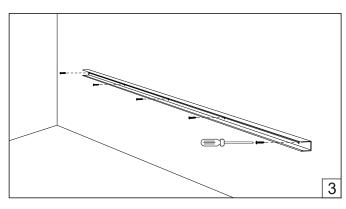

## Python 04 sleeves

## HOLECTRON

Installation guide



- · Product installation must be carried out by a qualified professional.
- Before installing make sure, that electrical power is turned **OFF**.
- Before installing make sure, that the area can bear the total weight of the luminaire mounting.
- Pay attention to polarity when connecting (installing) the product. Do not operate if the luminaire has been damaged.
- To protect the surface from dirt and fingerprints, we recommend the use of protective gloves during installation.
- Product warranty does not cover any damage caused by faulty installation and/or misuse.
- For further information, please contact the manufacturer.