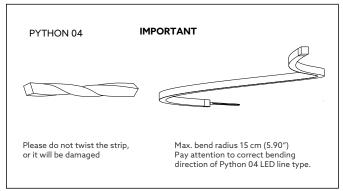

## Python 04 sleeves

## HOLECTRON

Installation guide



- · Product installation must be carried out by a qualified professional.
- Before installing make sure, that electrical power is turned **OFF**.
- Before installing make sure, that the area can bear the total weight of the luminaire mounting.
- Pay attention to polarity when connecting (installing) the product. Do not operate if the luminaire has been damaged.
- To protect the surface from dirt and fingerprints, we recommend the use of protective gloves during installation.
- Product warranty does not cover any damage caused by faulty installation and/or misuse.
- For further information, please contact the manufacturer.