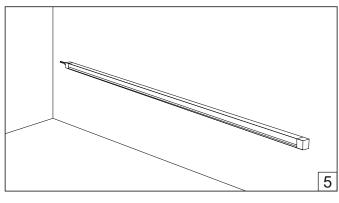

## Python 04 sleeves

## HOLECTRON

Installation guide



- · Product installation must be carried out by a qualified professional.
- Before installing make sure, that electrical power is turned **OFF**.
- Before installing make sure, that the area can bear the total weight of the luminaire mounting.
- Pay attention to polarity when connecting (installing) the product. Do not operate if the luminaire has been damaged.
- To protect the surface from dirt and fingerprints, we recommend the use of protective gloves during installation.
- Product warranty does not cover any damage caused by faulty installation and/or misuse.
- For further information, please contact the manufacturer.