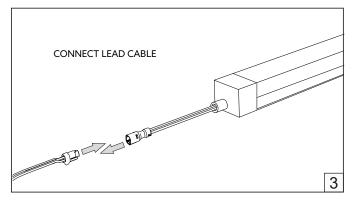

## HOLECTRON

Installation guide

- · Product installation must be carried out by a qualified professional.
- Before installing make sure, that electrical power is turned **OFF**.
- Before installing make sure, that the area can bear the total weight of the luminaire mounting.
- Pay attention to polarity when connecting (installing) the product. Do not operate if the luminaire has been damaged.
- To protect the surface from dirt and fingerprints, we recommend the use of protective gloves during installation.
- Product warranty does not cover any damage caused by faulty installation and/or misuse.
- For further information, please contact the manufacturer.