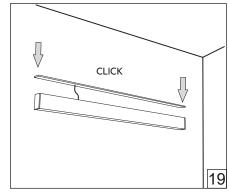

## HOLECTRON

Installation guide

- · For indoor use only.
- Product installation must be carried out by a qualified professional.
- Before installing make sure, that electrical power is turned OFF.
- Before installing make sure, that the fixing area can bear the total weight of the luminaire. Pay attention to polarity when connecting (installing) the product.
- Do not operate if the luminaire has been damaged.
- To protect the surface from dirt and fingerprints, we recommend the use of protective gloves during installation.
- Product warranty does not cover any damage caused by faulty installation and/or misuse.
- For further information, please contact the manufacturer.