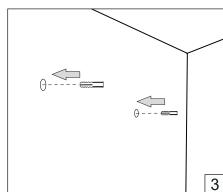

## HOLECTRON

Installation guide

- · For indoor use only.
- Product installation must be carried out by a qualified professional.
- Before installing make sure, that electrical power is turned OFF.
- Before installing make sure, that the fixing area can bear the total weight of the luminaire. Pay attention to polarity when connecting (installing) the product.
- Do not operate if the luminaire has been damaged.
- To protect the surface from dirt and fingerprints, we recommend the use of protective gloves during installation.
- Product warranty does not cover any damage caused by faulty installation and/or misuse.
- For further information, please contact the manufacturer.