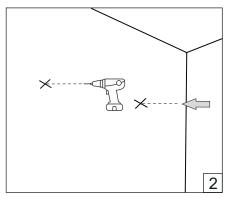

## HOLECTRON

Installation guide

- · For indoor use only.
- Product installation must be carried out by a qualified professional.
- Before installing make sure, that electrical power is turned OFF.
- Before installing make sure, that the fixing area can bear the total weight of the luminaire. Pay attention to polarity when connecting (installing) the product.
- Do not operate if the luminaire has been damaged.
- To protect the surface from dirt and fingerprints, we recommend the use of protective gloves during installation.
- Product warranty does not cover any damage caused by faulty installation and/or misuse.
- For further information, please contact the manufacturer.