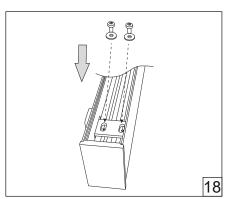

## HOLECTRON

Installation guide

- · For indoor use only.
- Product installation must be carried out by a qualified professional.
- Before installing make sure, that electrical power is turned OFF.
- Before installing make sure, that the fixing area can bear the total weight of the luminaire. Pay attention to polarity when connecting (installing) the product.
- Do not operate if the luminaire has been damaged.
- To protect the surface from dirt and fingerprints, we recommend the use of protective gloves during installation.
- Product warranty does not cover any damage caused by faulty installation and/or misuse.
- For further information, please contact the manufacturer.