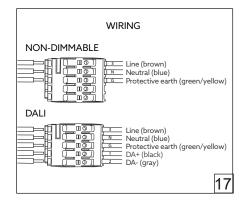

## HOLECTRON

Installation guide

- · For indoor use only.
- Product installation must be carried out by a qualified professional.
- Before installing make sure, that electrical power is turned OFF.
- Before installing make sure, that the fixing area can bear the total weight of the luminaire. Pay attention to polarity when connecting (installing) the product.
- Do not operate if the luminaire has been damaged.
- To protect the surface from dirt and fingerprints, we recommend the use of protective gloves during installation.
- Product warranty does not cover any damage caused by faulty installation and/or misuse.
- For further information, please contact the manufacturer.