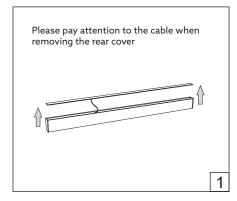

## HOLECTRON

Installation guide

- · For indoor use only.
- Product installation must be carried out by a qualified professional.
- Before installing make sure, that electrical power is turned OFF.
- Before installing make sure, that the fixing area can bear the total weight of the luminaire. Pay attention to polarity when connecting (installing) the product.
- Do not operate if the luminaire has been damaged.
- To protect the surface from dirt and fingerprints, we recommend the use of protective gloves during installation.
- Product warranty does not cover any damage caused by faulty installation and/or misuse.
- For further information, please contact the manufacturer.