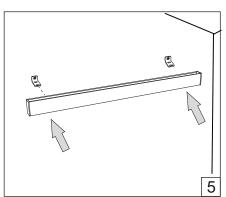

## HOLECTRON

Installation guide

- · For indoor use only.
- Product installation must be carried out by a qualified professional.
- Before installing make sure, that electrical power is turned OFF.
- Before installing make sure, that the fixing area can bear the total weight of the luminaire. Pay attention to polarity when connecting (installing) the product.
- Do not operate if the luminaire has been damaged.
- To protect the surface from dirt and fingerprints, we recommend the use of protective gloves during installation.
- Product warranty does not cover any damage caused by faulty installation and/or misuse.
- For further information, please contact the manufacturer.