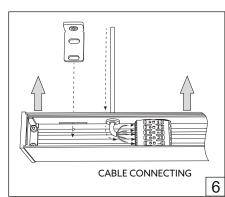

## HOLECTRON

Installation guide

- · For indoor use only.
- Product installation must be carried out by a qualified professional.
- Before installing make sure, that electrical power is turned OFF.
- Before installing make sure, that the fixing area can bear the total weight of the luminaire. Pay attention to polarity when connecting (installing) the product.
- Do not operate if the luminaire has been damaged.
- To protect the surface from dirt and fingerprints, we recommend the use of protective gloves during installation.
- Product warranty does not cover any damage caused by faulty installation and/or misuse.
- For further information, please contact the manufacturer.