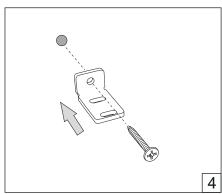

## HOLECTRON

Installation guide

- · For indoor use only.
- Product installation must be carried out by a qualified professional.
- Before installing make sure, that electrical power is turned OFF.
- Before installing make sure, that the fixing area can bear the total weight of the luminaire. Pay attention to polarity when connecting (installing) the product.
- Do not operate if the luminaire has been damaged.
- To protect the surface from dirt and fingerprints, we recommend the use of protective gloves during installation.
- Product warranty does not cover any damage caused by faulty installation and/or misuse.
- For further information, please contact the manufacturer.