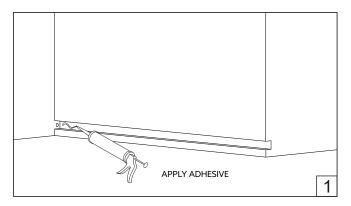

Installation guide

- · Product installation must be carried out by a qualified professional.
- · Before installing make sure, that electrical power is turned OFF.
- · Before installing make sure, that the fixing area can bear the total weight of the luminaire.
- Pay attention to polarity when connecting (installing) the product.
- Do not operate if the luminaire has been damaged.
- · To protect the surface from dirt and fingerprints, we recommend the use of protective gloves during installation.
- Product warranty does not cover any damage caused by faulty installation and/or misuse.
- For further information, please contact the manufacturer.