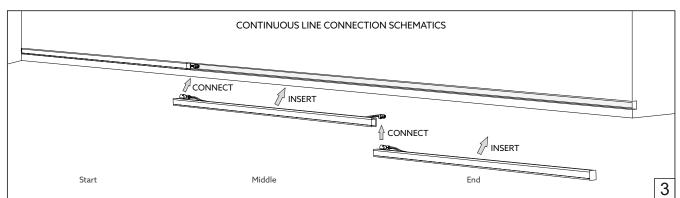

Installation guide

- · Product installation must be carried out by a qualified professional.
- · Before installing make sure, that electrical power is turned OFF.
- · Before installing make sure, that the fixing area can bear the total weight of the luminaire.
- Pay attention to polarity when connecting (installing) the product.
- Do not operate if the luminaire has been damaged.
- · To protect the surface from dirt and fingerprints, we recommend the use of protective gloves during installation.
- Product warranty does not cover any damage caused by faulty installation and/or misuse.
- For further information, please contact the manufacturer.