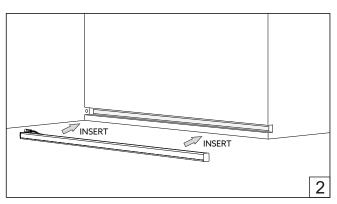

Installation guide

- · Product installation must be carried out by a qualified professional.
- · Before installing make sure, that electrical power is turned OFF.
- · Before installing make sure, that the fixing area can bear the total weight of the luminaire.
- Pay attention to polarity when connecting (installing) the product.
- Do not operate if the luminaire has been damaged.
- · To protect the surface from dirt and fingerprints, we recommend the use of protective gloves during installation.
- Product warranty does not cover any damage caused by faulty installation and/or misuse.
- For further information, please contact the manufacturer.