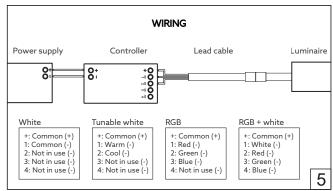

Installation guide

- · Product installation must be carried out by a qualified professional.
- · Before installing make sure, that electrical power is turned OFF.
- · Before installing make sure, that the fixing area can bear the total weight of the luminaire.
- Pay attention to polarity when connecting (installing) the product.
- Do not operate if the luminaire has been damaged.
- · To protect the surface from dirt and fingerprints, we recommend the use of protective gloves during installation.
- Product warranty does not cover any damage caused by faulty installation and/or misuse.
- For further information, please contact the manufacturer.