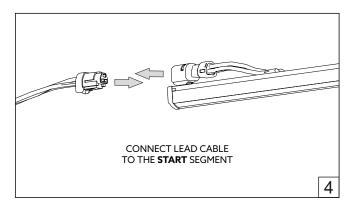

Installation guide

- · Product installation must be carried out by a qualified professional.
- · Before installing make sure, that electrical power is turned OFF.
- · Before installing make sure, that the fixing area can bear the total weight of the luminaire.
- Pay attention to polarity when connecting (installing) the product.
- Do not operate if the luminaire has been damaged.
- · To protect the surface from dirt and fingerprints, we recommend the use of protective gloves during installation.
- Product warranty does not cover any damage caused by faulty installation and/or misuse.
- For further information, please contact the manufacturer.