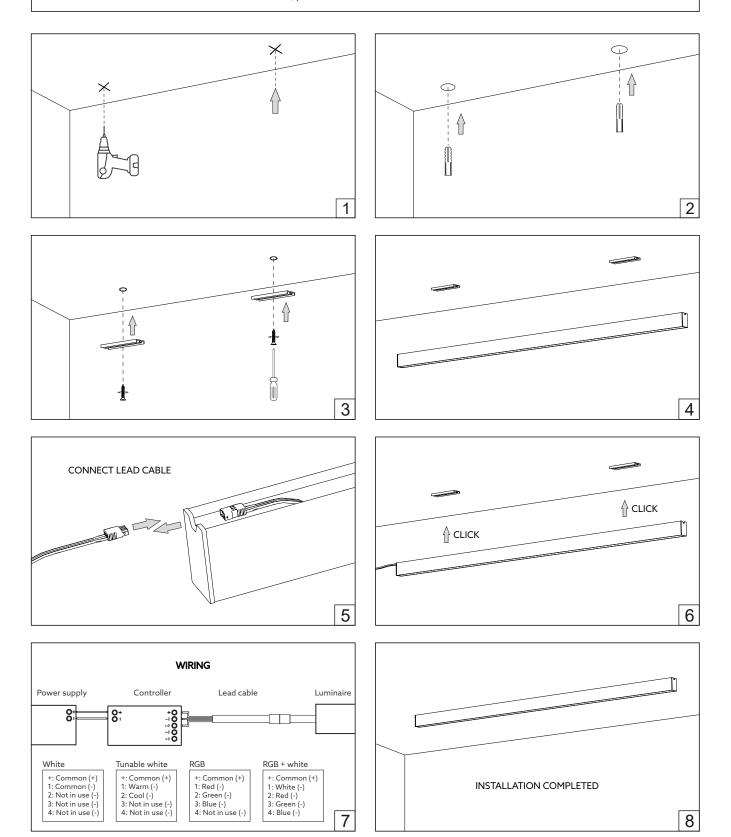

- · For indoor use only.
- Product installation must be carried out by a qualified professional. Before installing make sure, that electrical power is turned **OFF**.
- Before installing make sure, that the fixing area can bear the total weight of the luminaire.
- Pay attention to polarity when connecting (installing) the product.
- Do not operate if the luminaire has been damaged.
- To protect the surface from dirt and fingerprints, we recommend the use of protective gloves during installation.
- Product warranty does not cover any damage caused by faulty installation and/or misuse.
- For further information, please contact the manufacturer.