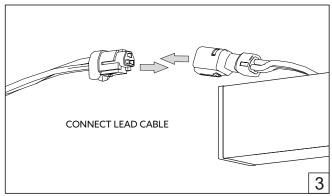

## ULA M/S IP67

Installation guide

- $\bullet\,$  Product installation must be carried out by a qualified professional.
- · Before installing make sure, that electrical power is turned OFF.
- Before installing make sure, that the fixing area can bear the total weight of the luminaire.
- Pay attention to polarity when connecting (installing) the product.
- Do not operate if the luminaire has been damaged.
- To protect the surface from dirt and fingerprints, we recommend the use of protective gloves during installation.
- Product warranty does not cover any damage caused by faulty installation and/or misuse.
- For further information, please contact the manufacturer.