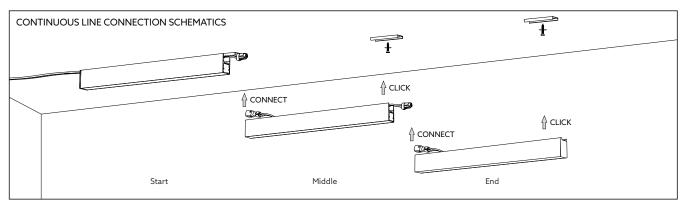

## ULA M/S IP67

Installation guide

- $\bullet\,$  Product installation must be carried out by a qualified professional.
- · Before installing make sure, that electrical power is turned OFF.
- Before installing make sure, that the fixing area can bear the total weight of the luminaire.
- Pay attention to polarity when connecting (installing) the product.
- Do not operate if the luminaire has been damaged.
- To protect the surface from dirt and fingerprints, we recommend the use of protective gloves during installation.
- Product warranty does not cover any damage caused by faulty installation and/or misuse.
- For further information, please contact the manufacturer.