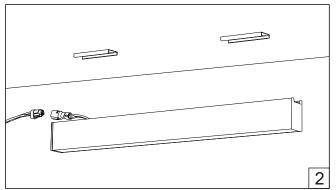

## ULA M/S IP67

Installation guide

- $\bullet\,$  Product installation must be carried out by a qualified professional.
- · Before installing make sure, that electrical power is turned OFF.
- Before installing make sure, that the fixing area can bear the total weight of the luminaire.
- Pay attention to polarity when connecting (installing) the product.
- Do not operate if the luminaire has been damaged.
- To protect the surface from dirt and fingerprints, we recommend the use of protective gloves during installation.
- Product warranty does not cover any damage caused by faulty installation and/or misuse.
- For further information, please contact the manufacturer.