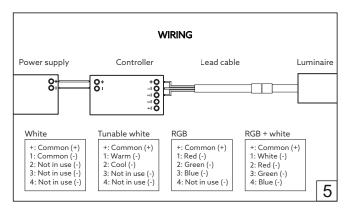

## ULA M/S IP67

Installation guide

- $\bullet\,$  Product installation must be carried out by a qualified professional.
- · Before installing make sure, that electrical power is turned OFF.
- Before installing make sure, that the fixing area can bear the total weight of the luminaire.
- Pay attention to polarity when connecting (installing) the product.
- Do not operate if the luminaire has been damaged.
- To protect the surface from dirt and fingerprints, we recommend the use of protective gloves during installation.
- Product warranty does not cover any damage caused by faulty installation and/or misuse.
- For further information, please contact the manufacturer.