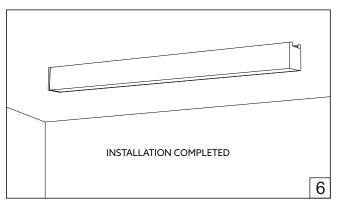

## ULA M/S IP67

Installation guide

- $\bullet\,$  Product installation must be carried out by a qualified professional.
- · Before installing make sure, that electrical power is turned OFF.
- Before installing make sure, that the fixing area can bear the total weight of the luminaire.
- Pay attention to polarity when connecting (installing) the product.
- Do not operate if the luminaire has been damaged.
- To protect the surface from dirt and fingerprints, we recommend the use of protective gloves during installation.
- Product warranty does not cover any damage caused by faulty installation and/or misuse.
- For further information, please contact the manufacturer.