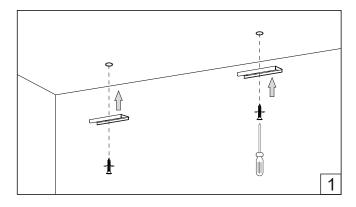

## ULA M/S IP67

Installation guide

- $\bullet\,$  Product installation must be carried out by a qualified professional.
- · Before installing make sure, that electrical power is turned OFF.
- Before installing make sure, that the fixing area can bear the total weight of the luminaire.
- Pay attention to polarity when connecting (installing) the product.
- Do not operate if the luminaire has been damaged.
- To protect the surface from dirt and fingerprints, we recommend the use of protective gloves during installation.
- Product warranty does not cover any damage caused by faulty installation and/or misuse.
- For further information, please contact the manufacturer.