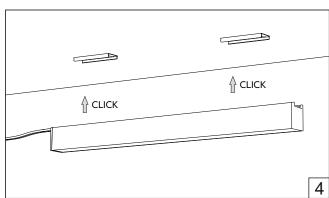

## ULA M/S IP67

Installation guide

- $\bullet\,$  Product installation must be carried out by a qualified professional.
- · Before installing make sure, that electrical power is turned OFF.
- Before installing make sure, that the fixing area can bear the total weight of the luminaire.
- Pay attention to polarity when connecting (installing) the product.
- Do not operate if the luminaire has been damaged.
- To protect the surface from dirt and fingerprints, we recommend the use of protective gloves during installation.
- Product warranty does not cover any damage caused by faulty installation and/or misuse.
- For further information, please contact the manufacturer.