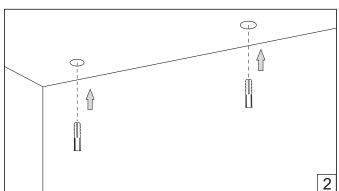

## HOLECTRON

Installation guide

- · For indoor use only.

- Product installation must be carried out by a qualified professional.

  Before installing make sure, that electrical power is turned **OFF**.

  Before installing make sure, that the fixing area can bear the total weight of the luminaire.