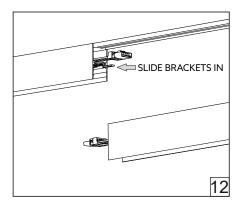

  Pay attention to polarity when connecting (installing) the product.
- Do not operate if the luminaire has been damaged.
- To protect the surface from dirt and fingerprints, we recommend the use of protective gloves during installation.
- Product warranty does not cover any damage caused by faulty installation and/or misuse.
- For further information, please contact the manufacturer.