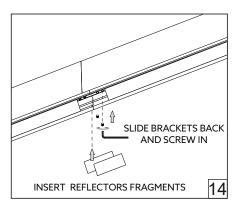

  Pay attention to polarity when connecting (installing) the product.
- Do not operate if the luminaire has been damaged.
- To protect the surface from dirt and fingerprints, we recommend the use of protective gloves during installation.
- Product warranty does not cover any damage caused by faulty installation and/or misuse.
- For further information, please contact the manufacturer.