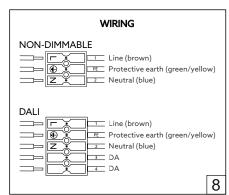

  Pay attention to polarity when connecting (installing) the product.
- Do not operate if the luminaire has been damaged.
- To protect the surface from dirt and fingerprints, we recommend the use of protective gloves during installation.
- Product warranty does not cover any damage caused by faulty installation and/or misuse.
- For further information, please contact the manufacturer.