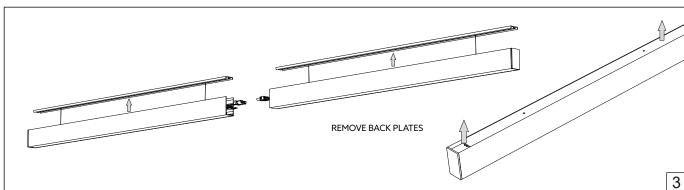

## HOLECTRON

Installation guide

- · For indoor use only.

- Product installation must be carried out by a qualified professional.

  Before installing make sure, that electrical power is turned **OFF**.

  Before installing make sure, that the fixing area can bear the total weight of the luminaire.