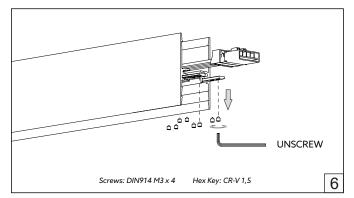

## NEMAN SURFACE CONTINUOUS LINE

## HOLECTRON

Installation guide



- · For indoor use only.

- Product installation must be carried out by a qualified professional.

  Before installing make sure, that electrical power is turned **OFF**.

  Before installing make sure, that the fixing area can bear the total weight of the luminaire.

  Pay attention to polarity when connecting (installing) the product.
- Do not operate if the luminaire has been damaged.
- To protect the surface from dirt and fingerprints, we recommend the use of protective gloves during installation.
- Product warranty does not cover any damage caused by faulty installation and/or misuse.
- For further information, please contact the manufacturer.