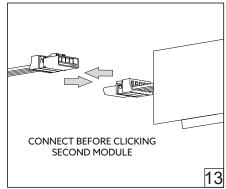

  Pay attention to polarity when connecting (installing) the product.
- Do not operate if the luminaire has been damaged.
- To protect the surface from dirt and fingerprints, we recommend the use of protective gloves during installation.
- Product warranty does not cover any damage caused by faulty installation and/or misuse.
- For further information, please contact the manufacturer.