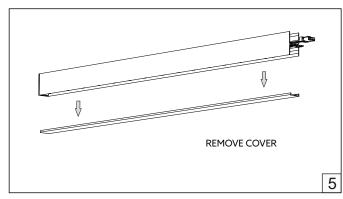

## NEMAN SURFACE CONTINUOUS LINE

## HOLECTRON

Installation guide



- · For indoor use only.

- Product installation must be carried out by a qualified professional.

  Before installing make sure, that electrical power is turned **OFF**.

  Before installing make sure, that the fixing area can bear the total weight of the luminaire.

  Pay attention to polarity when connecting (installing) the product.
- Do not operate if the luminaire has been damaged.
- To protect the surface from dirt and fingerprints, we recommend the use of protective gloves during installation.
- Product warranty does not cover any damage caused by faulty installation and/or misuse.
- For further information, please contact the manufacturer.