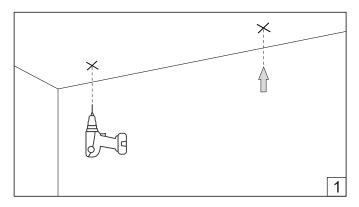

## HOLECTRON

Installation guide

- · For indoor use only.

- Product installation must be carried out by a qualified professional.

  Before installing make sure, that electrical power is turned **OFF**.

  Before installing make sure, that the fixing area can bear the total weight of the luminaire.