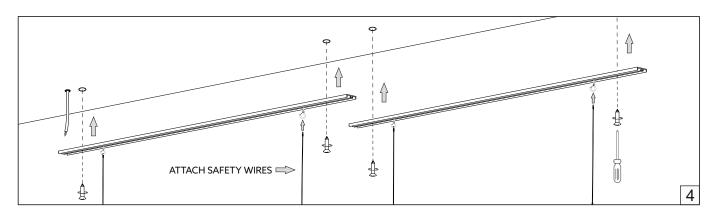

## HOLECTRON

Installation guide

- · For indoor use only.

- Product installation must be carried out by a qualified professional.

  Before installing make sure, that electrical power is turned **OFF**.

  Before installing make sure, that the fixing area can bear the total weight of the luminaire.

  Pay attention to polarity when connecting (installing) the product.
- Do not operate if the luminaire has been damaged.
- To protect the surface from dirt and fingerprints, we recommend the use of protective gloves during installation.
- Product warranty does not cover any damage caused by faulty installation and/or misuse.
- For further information, please contact the manufacturer.