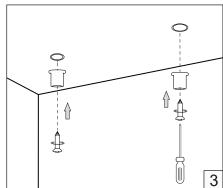

## HOLECTRON

Installation guide

- · For indoor use only.
- Product installation must be carried out by a qualified professional.
- Before installing make sure, that electrical power is turned OFF.
- Before installing make sure, that the fixing area can bear the total weight of the luminaire. Pay attention to polarity when connecting (installing) the product.
- Do not operate if the luminaire has been damaged.
- To protect the surface from dirt and fingerprints, we recommend the use of protective gloves during installation.
- Product warranty does not cover any damage caused by faulty installation and/or misuse.
- For further information, please contact the manufacturer.