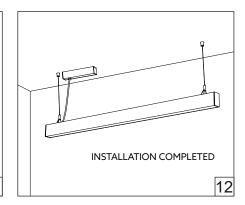

## HOLECTRON

Installation guide

- · For indoor use only.
- Product installation must be carried out by a qualified professional.
- Before installing make sure, that electrical power is turned OFF.
- Before installing make sure, that the fixing area can bear the total weight of the luminaire. Pay attention to polarity when connecting (installing) the product.
- Do not operate if the luminaire has been damaged.
- To protect the surface from dirt and fingerprints, we recommend the use of protective gloves during installation.
- Product warranty does not cover any damage caused by faulty installation and/or misuse.
- For further information, please contact the manufacturer.