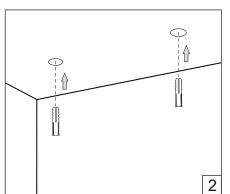

## HOLECTRON

Installation guide

- · For indoor use only.
- Product installation must be carried out by a qualified professional.
- Before installing make sure, that electrical power is turned OFF.
- Before installing make sure, that the fixing area can bear the total weight of the luminaire. Pay attention to polarity when connecting (installing) the product.
- Do not operate if the luminaire has been damaged.
- To protect the surface from dirt and fingerprints, we recommend the use of protective gloves during installation.
- Product warranty does not cover any damage caused by faulty installation and/or misuse.
- For further information, please contact the manufacturer.