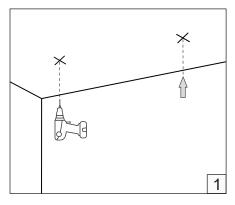

## HOLECTRON

Installation guide

- · For indoor use only.
- Product installation must be carried out by a qualified professional.
- Before installing make sure, that electrical power is turned OFF.
- Before installing make sure, that the fixing area can bear the total weight of the luminaire. Pay attention to polarity when connecting (installing) the product.
- Do not operate if the luminaire has been damaged.
- To protect the surface from dirt and fingerprints, we recommend the use of protective gloves during installation.
- Product warranty does not cover any damage caused by faulty installation and/or misuse.
- For further information, please contact the manufacturer.