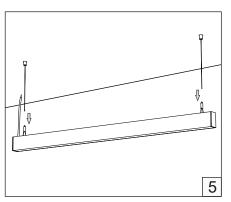

## **NEMAN PENDANT**

## HOLECTRON

Installation guide



- · For indoor use only.
- Product installation must be carried out by a qualified professional.
- Before installing make sure, that electrical power is turned OFF.
- Before installing make sure, that the fixing area can bear the total weight of the luminaire. Pay attention to polarity when connecting (installing) the product.
- Do not operate if the luminaire has been damaged.
- To protect the surface from dirt and fingerprints, we recommend the use of protective gloves during installation.
- Product warranty does not cover any damage caused by faulty installation and/or misuse.
- For further information, please contact the manufacturer.