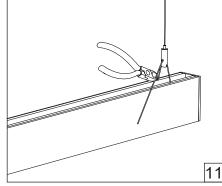

## HOLECTRON

Installation guide

- · For indoor use only.
- Product installation must be carried out by a qualified professional.
- Before installing make sure, that electrical power is turned OFF.
- Before installing make sure, that the fixing area can bear the total weight of the luminaire. Pay attention to polarity when connecting (installing) the product.
- Do not operate if the luminaire has been damaged.
- To protect the surface from dirt and fingerprints, we recommend the use of protective gloves during installation.
- Product warranty does not cover any damage caused by faulty installation and/or misuse.
- For further information, please contact the manufacturer.