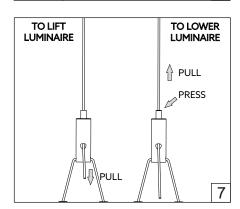

## **NEMAN PENDANT**

## HOLECTRON

Installation guide



- · For indoor use only.
- Product installation must be carried out by a qualified professional.
- Before installing make sure, that electrical power is turned OFF.
- Before installing make sure, that the fixing area can bear the total weight of the luminaire. Pay attention to polarity when connecting (installing) the product.
- Do not operate if the luminaire has been damaged.
- To protect the surface from dirt and fingerprints, we recommend the use of protective gloves during installation.
- Product warranty does not cover any damage caused by faulty installation and/or misuse.
- For further information, please contact the manufacturer.