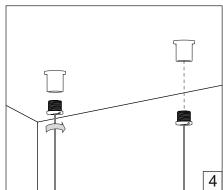

## HOLECTRON

Installation guide

- · For indoor use only.
- Product installation must be carried out by a qualified professional.
- Before installing make sure, that electrical power is turned OFF.
- Before installing make sure, that the fixing area can bear the total weight of the luminaire. Pay attention to polarity when connecting (installing) the product.
- Do not operate if the luminaire has been damaged.
- To protect the surface from dirt and fingerprints, we recommend the use of protective gloves during installation.
- Product warranty does not cover any damage caused by faulty installation and/or misuse.
- For further information, please contact the manufacturer.