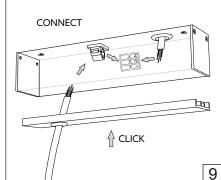

## HOLECTRON

Installation guide

- · For indoor use only.
- Product installation must be carried out by a qualified professional.
- Before installing make sure, that electrical power is turned OFF.
- Before installing make sure, that the fixing area can bear the total weight of the luminaire. Pay attention to polarity when connecting (installing) the product.
- Do not operate if the luminaire has been damaged.
- To protect the surface from dirt and fingerprints, we recommend the use of protective gloves during installation.
- Product warranty does not cover any damage caused by faulty installation and/or misuse.
- For further information, please contact the manufacturer.