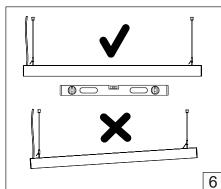

## **NEMAN PENDANT**

## HOLECTRON

Installation guide



- · For indoor use only.
- Product installation must be carried out by a qualified professional.
- Before installing make sure, that electrical power is turned OFF.
- Before installing make sure, that the fixing area can bear the total weight of the luminaire. Pay attention to polarity when connecting (installing) the product.
- Do not operate if the luminaire has been damaged.
- To protect the surface from dirt and fingerprints, we recommend the use of protective gloves during installation.
- Product warranty does not cover any damage caused by faulty installation and/or misuse.
- For further information, please contact the manufacturer.