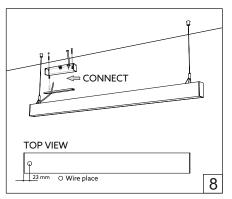

## **NEMAN PENDANT**

## HOLECTRON

Installation guide



- · For indoor use only.
- Product installation must be carried out by a qualified professional.
- Before installing make sure, that electrical power is turned OFF.
- Before installing make sure, that the fixing area can bear the total weight of the luminaire. Pay attention to polarity when connecting (installing) the product.
- Do not operate if the luminaire has been damaged.
- To protect the surface from dirt and fingerprints, we recommend the use of protective gloves during installation.
- Product warranty does not cover any damage caused by faulty installation and/or misuse.
- For further information, please contact the manufacturer.