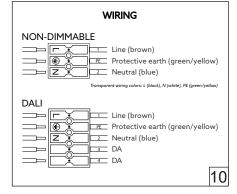

## HOLECTRON

Installation guide

- · For indoor use only.
- Product installation must be carried out by a qualified professional.
- Before installing make sure, that electrical power is turned OFF.
- Before installing make sure, that the fixing area can bear the total weight of the luminaire. Pay attention to polarity when connecting (installing) the product.
- Do not operate if the luminaire has been damaged.
- To protect the surface from dirt and fingerprints, we recommend the use of protective gloves during installation.
- Product warranty does not cover any damage caused by faulty installation and/or misuse.
- For further information, please contact the manufacturer.