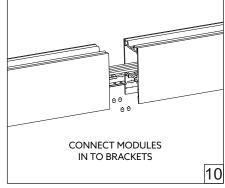

## NEMAN PENDANT CONTINUOUS LINE

## HOLECTRON

Installation guide



- · For indoor use only.
- Product installation must be carried out by a qualified professional.
- Before installing make sure, that electrical power is turned OFF.
- Before installing make sure, that the fixing area can bear the total weight of the luminaire. Pay attention to polarity when connecting (installing) the product.
- Do not operate if the luminaire has been damaged.
- To protect the surface from dirt and fingerprints, we recommend the use of protective gloves during installation.
- Product warranty does not cover any damage caused by faulty installation and/or misuse.
- For further information, please contact the manufacturer.