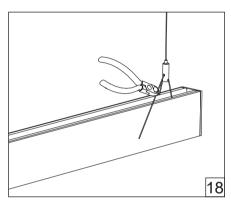

## NEMAN PENDANT CONTINUOUS LINE

## HOLECTRON

Installation guide



- · For indoor use only.
- Product installation must be carried out by a qualified professional.
- Before installing make sure, that electrical power is turned OFF.
- Before installing make sure, that the fixing area can bear the total weight of the luminaire. Pay attention to polarity when connecting (installing) the product.
- Do not operate if the luminaire has been damaged.
- To protect the surface from dirt and fingerprints, we recommend the use of protective gloves during installation.
- Product warranty does not cover any damage caused by faulty installation and/or misuse.
- For further information, please contact the manufacturer.