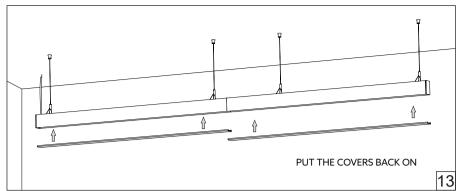

## NEMAN PENDANT CONTINUOUS LINE

## HOLECTRON

Installation guide



- · For indoor use only.
- Product installation must be carried out by a qualified professional.
- Before installing make sure, that electrical power is turned OFF.
- Before installing make sure, that the fixing area can bear the total weight of the luminaire. Pay attention to polarity when connecting (installing) the product.
- Do not operate if the luminaire has been damaged.
- To protect the surface from dirt and fingerprints, we recommend the use of protective gloves during installation.
- Product warranty does not cover any damage caused by faulty installation and/or misuse.
- For further information, please contact the manufacturer.