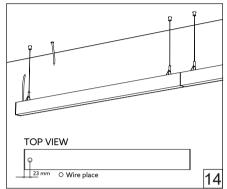

## NEMAN PENDANT CONTINUOUS LINE

## HOLECTRON

Installation guide



- · For indoor use only.
- Product installation must be carried out by a qualified professional.
- Before installing make sure, that electrical power is turned OFF.
- Before installing make sure, that the fixing area can bear the total weight of the luminaire. Pay attention to polarity when connecting (installing) the product.
- Do not operate if the luminaire has been damaged.
- To protect the surface from dirt and fingerprints, we recommend the use of protective gloves during installation.
- Product warranty does not cover any damage caused by faulty installation and/or misuse.
- For further information, please contact the manufacturer.