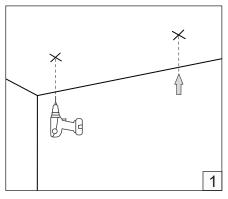

## HOLECTRON

Installation guide

- · For indoor use only.
- Product installation must be carried out by a qualified professional.
- Before installing make sure, that electrical power is turned OFF.
- Before installing make sure, that the fixing area can bear the total weight of the luminaire. Pay attention to polarity when connecting (installing) the product.
- Do not operate if the luminaire has been damaged.
- To protect the surface from dirt and fingerprints, we recommend the use of protective gloves during installation.
- Product warranty does not cover any damage caused by faulty installation and/or misuse.
- For further information, please contact the manufacturer.