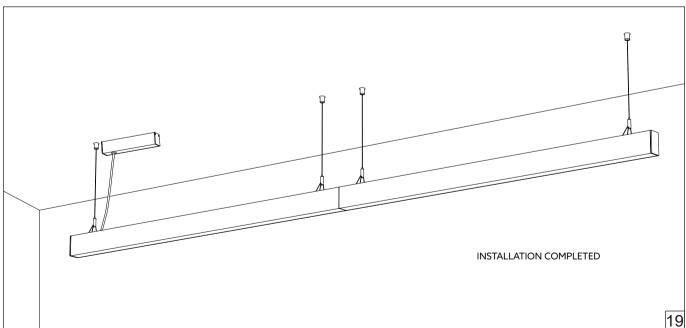

## NEMAN PENDANT CONTINUOUS LINE

## HOLECTRON

Installation guide



- · For indoor use only.
- Product installation must be carried out by a qualified professional.
- Before installing make sure, that electrical power is turned OFF.
- Before installing make sure, that the fixing area can bear the total weight of the luminaire. Pay attention to polarity when connecting (installing) the product.
- Do not operate if the luminaire has been damaged.
- To protect the surface from dirt and fingerprints, we recommend the use of protective gloves during installation.
- Product warranty does not cover any damage caused by faulty installation and/or misuse.
- For further information, please contact the manufacturer.