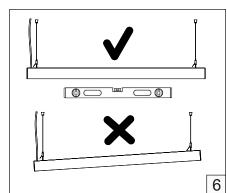

## NEMAN PENDANT CONTINUOUS LINE

## HOLECTRON

Installation guide



- · For indoor use only.
- Product installation must be carried out by a qualified professional.
- Before installing make sure, that electrical power is turned OFF.
- Before installing make sure, that the fixing area can bear the total weight of the luminaire. Pay attention to polarity when connecting (installing) the product.
- Do not operate if the luminaire has been damaged.
- To protect the surface from dirt and fingerprints, we recommend the use of protective gloves during installation.
- Product warranty does not cover any damage caused by faulty installation and/or misuse.
- For further information, please contact the manufacturer.