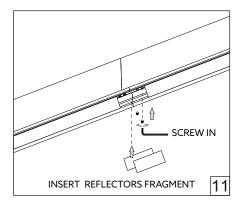

## NEMAN PENDANT CONTINUOUS LINE

## HOLECTRON

Installation guide



- · For indoor use only.
- Product installation must be carried out by a qualified professional.
- Before installing make sure, that electrical power is turned OFF.
- Before installing make sure, that the fixing area can bear the total weight of the luminaire. Pay attention to polarity when connecting (installing) the product.
- Do not operate if the luminaire has been damaged.
- To protect the surface from dirt and fingerprints, we recommend the use of protective gloves during installation.
- Product warranty does not cover any damage caused by faulty installation and/or misuse.
- For further information, please contact the manufacturer.