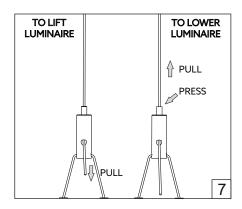

## NEMAN PENDANT CONTINUOUS LINE

## HOLECTRON

Installation guide



- · For indoor use only.
- Product installation must be carried out by a qualified professional.
- Before installing make sure, that electrical power is turned OFF.
- Before installing make sure, that the fixing area can bear the total weight of the luminaire. Pay attention to polarity when connecting (installing) the product.
- Do not operate if the luminaire has been damaged.
- To protect the surface from dirt and fingerprints, we recommend the use of protective gloves during installation.
- Product warranty does not cover any damage caused by faulty installation and/or misuse.
- For further information, please contact the manufacturer.