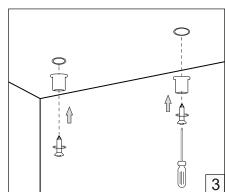

## HOLECTRON

Installation guide

- · For indoor use only.
- Product installation must be carried out by a qualified professional.
- Before installing make sure, that electrical power is turned OFF.
- Before installing make sure, that the fixing area can bear the total weight of the luminaire. Pay attention to polarity when connecting (installing) the product.
- Do not operate if the luminaire has been damaged.
- To protect the surface from dirt and fingerprints, we recommend the use of protective gloves during installation.
- Product warranty does not cover any damage caused by faulty installation and/or misuse.
- For further information, please contact the manufacturer.