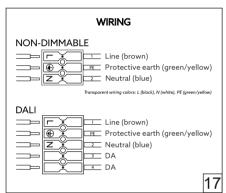

## NEMAN PENDANT CONTINUOUS LINE

## HOLECTRON

Installation guide



- · For indoor use only.
- Product installation must be carried out by a qualified professional.
- Before installing make sure, that electrical power is turned OFF.
- Before installing make sure, that the fixing area can bear the total weight of the luminaire. Pay attention to polarity when connecting (installing) the product.
- Do not operate if the luminaire has been damaged.
- To protect the surface from dirt and fingerprints, we recommend the use of protective gloves during installation.
- Product warranty does not cover any damage caused by faulty installation and/or misuse.
- For further information, please contact the manufacturer.