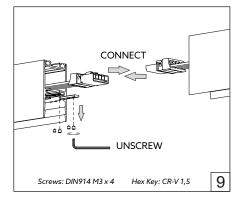

## NEMAN PENDANT CONTINUOUS LINE

## HOLECTRON

Installation guide



- · For indoor use only.
- Product installation must be carried out by a qualified professional.
- Before installing make sure, that electrical power is turned OFF.
- Before installing make sure, that the fixing area can bear the total weight of the luminaire. Pay attention to polarity when connecting (installing) the product.
- Do not operate if the luminaire has been damaged.
- To protect the surface from dirt and fingerprints, we recommend the use of protective gloves during installation.
- Product warranty does not cover any damage caused by faulty installation and/or misuse.
- For further information, please contact the manufacturer.