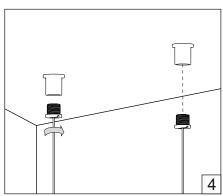

## HOLECTRON

Installation guide

- · For indoor use only.
- Product installation must be carried out by a qualified professional.
- Before installing make sure, that electrical power is turned OFF.
- Before installing make sure, that the fixing area can bear the total weight of the luminaire. Pay attention to polarity when connecting (installing) the product.
- Do not operate if the luminaire has been damaged.
- To protect the surface from dirt and fingerprints, we recommend the use of protective gloves during installation.
- Product warranty does not cover any damage caused by faulty installation and/or misuse.
- For further information, please contact the manufacturer.