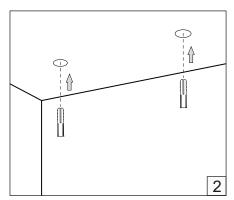

## HOLECTRON

Installation guide

- · For indoor use only.
- Product installation must be carried out by a qualified professional.
- Before installing make sure, that electrical power is turned OFF.
- Before installing make sure, that the fixing area can bear the total weight of the luminaire. Pay attention to polarity when connecting (installing) the product.
- Do not operate if the luminaire has been damaged.
- To protect the surface from dirt and fingerprints, we recommend the use of protective gloves during installation.
- Product warranty does not cover any damage caused by faulty installation and/or misuse.
- For further information, please contact the manufacturer.