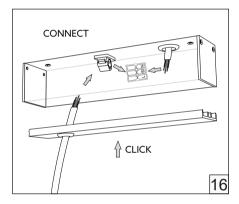

## NEMAN PENDANT CONTINUOUS LINE

## HOLECTRON

Installation guide



- · For indoor use only.
- Product installation must be carried out by a qualified professional.
- Before installing make sure, that electrical power is turned OFF.
- Before installing make sure, that the fixing area can bear the total weight of the luminaire. Pay attention to polarity when connecting (installing) the product.
- Do not operate if the luminaire has been damaged.
- To protect the surface from dirt and fingerprints, we recommend the use of protective gloves during installation.
- Product warranty does not cover any damage caused by faulty installation and/or misuse.
- For further information, please contact the manufacturer.