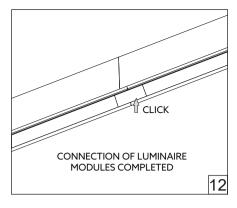

## NEMAN PENDANT CONTINUOUS LINE

## HOLECTRON

Installation guide



- · For indoor use only.
- Product installation must be carried out by a qualified professional.
- Before installing make sure, that electrical power is turned OFF.
- Before installing make sure, that the fixing area can bear the total weight of the luminaire. Pay attention to polarity when connecting (installing) the product.
- Do not operate if the luminaire has been damaged.
- To protect the surface from dirt and fingerprints, we recommend the use of protective gloves during installation.
- Product warranty does not cover any damage caused by faulty installation and/or misuse.
- For further information, please contact the manufacturer.