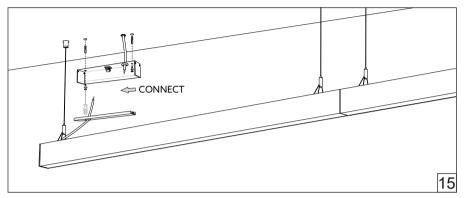

## NEMAN PENDANT CONTINUOUS LINE

## HOLECTRON

Installation guide



- · For indoor use only.
- Product installation must be carried out by a qualified professional.
- Before installing make sure, that electrical power is turned OFF.
- Before installing make sure, that the fixing area can bear the total weight of the luminaire. Pay attention to polarity when connecting (installing) the product.
- Do not operate if the luminaire has been damaged.
- To protect the surface from dirt and fingerprints, we recommend the use of protective gloves during installation.
- Product warranty does not cover any damage caused by faulty installation and/or misuse.
- For further information, please contact the manufacturer.