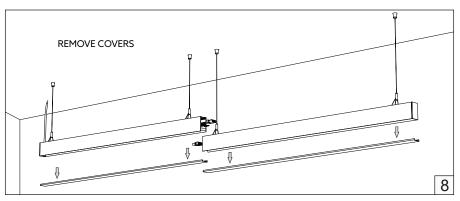

## NEMAN PENDANT CONTINUOUS LINE

## HOLECTRON

Installation guide



- · For indoor use only.
- Product installation must be carried out by a qualified professional.
- Before installing make sure, that electrical power is turned OFF.
- Before installing make sure, that the fixing area can bear the total weight of the luminaire. Pay attention to polarity when connecting (installing) the product.
- Do not operate if the luminaire has been damaged.
- To protect the surface from dirt and fingerprints, we recommend the use of protective gloves during installation.
- Product warranty does not cover any damage caused by faulty installation and/or misuse.
- For further information, please contact the manufacturer.